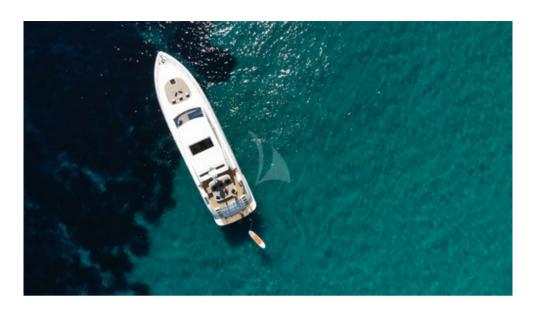

## **ELLERY A**

**Length**: 23.98 metres (78' 8") **Beam**: 5.95 metres (19' 6")

**Draft**: 1.0 metres (3' 3")

Number of Guests: 7

Number of Crew: 2

**Built**: 2003 **Refit**: 2019

Builder: Leopard (Arno)

Flag: British