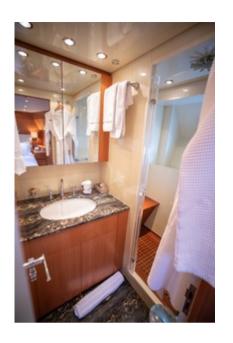

# SPECIFICATIONS ACCOMMODATION

Number of Guests: 7 Number of Cabins: 3

Cabin Configuration: 2 Double, 1 Twin

Bed Configuration: 1 Pullman, 2 Queen, 2 Single