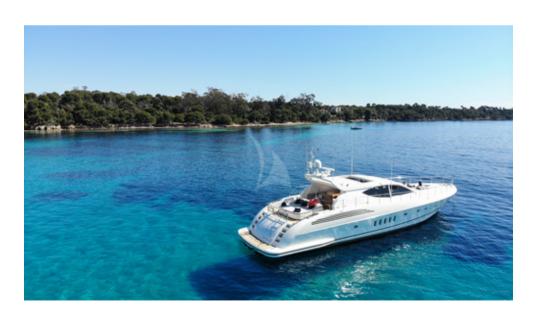

## **ELLERY A**

**Length**: 23.98 metres (78' 8") **Beam**: 5.95 metres (19' 6")

**Draft**: 1.0 metres (3' 3")

Number of Guests: 7

Number of Crew: 2

**Built**: 2003 **Refit**: 2019

Builder: Leopard (Arno)

Flag: British