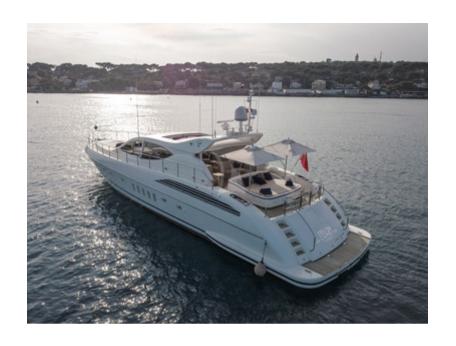

## **ELLERY A**

**Length**: 23.98 metres (78' 8") **Beam**: 5.95 metres (19' 6")

**Draft**: 1.0 metres (3' 3")

Number of Guests: 7

Number of Crew: 2

**Built**: 2003 **Refit**: 2019

Builder: Leopard (Arno)

Flag: British