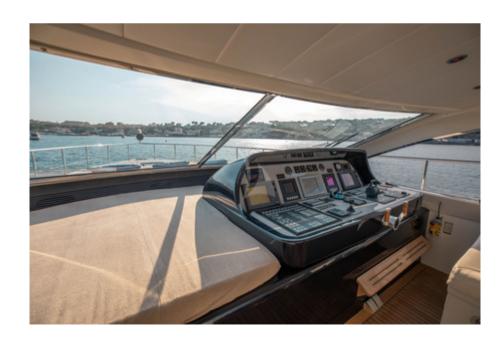

## **ELLERY A**

**Length**: 23.98 metres (78' 8") **Beam**: 5.95 metres (19' 6")

**Draft**: 1.0 metres (3' 3")

Number of Guests: 7

Number of Crew: 2

**Built**: 2003 **Refit**: 2019

Builder: Leopard (Arno)

Flag: British

**Hull Configuration**: Planing hull

Air conditioning



































# SPECIFICATIONS ACCOMMODATION

Number of Guests: 7 Number of Cabins: 3

Cabin Configuration: 2 Double, 1 Twin

Bed Configuration: 1 Pullman, 2 Queen, 2 Single

#### **EQUIPMENT**

Cruising Speed: 2 knots

Fuel Consumption: 550 Litres/Hr

### **WATERSPORTS**

Tenders + Toys: tender: Williams 3,45m

1 stand up paddle Snorkelling gear

#### Disclaimer

This document is not contractual. All specifications are given in good faith and offered for informational purposes only. The publisher and company do not warrant or assume any legal liability or responsibility for the accuracy, completeness, or usefulness of any information and/or images displayed. Yacht inventory, specifications and charter prices are subject to change without prior notice. None of the text and/or images used in