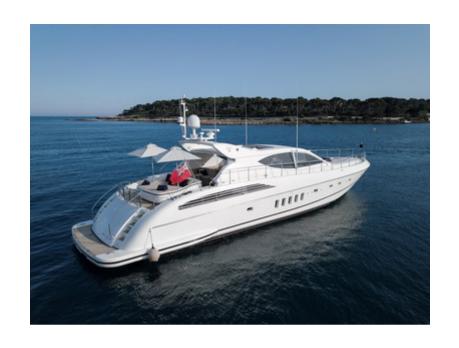

## **ELLERY A**

**Length**: 23.98 metres (78' 8") **Beam**: 5.95 metres (19' 6")

**Draft**: 1.0 metres (3' 3")

Number of Guests: 7

Number of Crew: 2

**Built**: 2003 **Refit**: 2019

Builder: Leopard (Arno)

Flag: British

**Hull Configuration**: Planing hull

Air conditioning