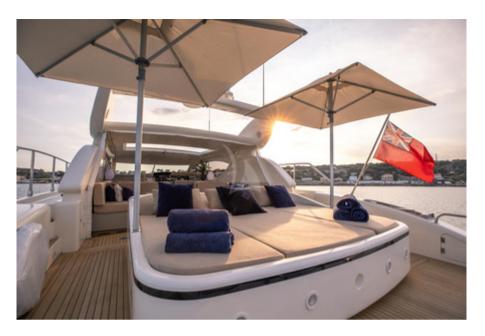

# SPECIFICATIONS ACCOMMODATION

Number of Guests: 7 Number of Cabins: 3

Cabin Configuration: 2 Double, 1 Twin

Bed Configuration: 1 Pullman, 2 Queen, 2 Single