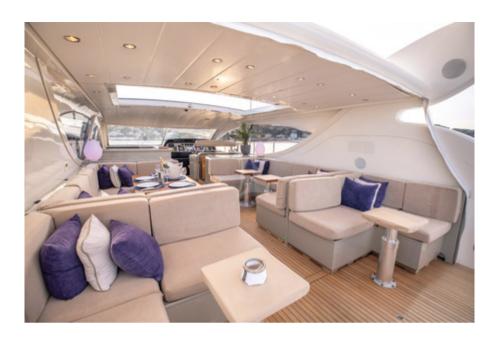

# SPECIFICATIONS ACCOMMODATION

Number of Guests: 7 Number of Cabins: 3

Cabin Configuration: 2 Double, 1 Twin

Bed Configuration: 1 Pullman, 2 Queen, 2 Single