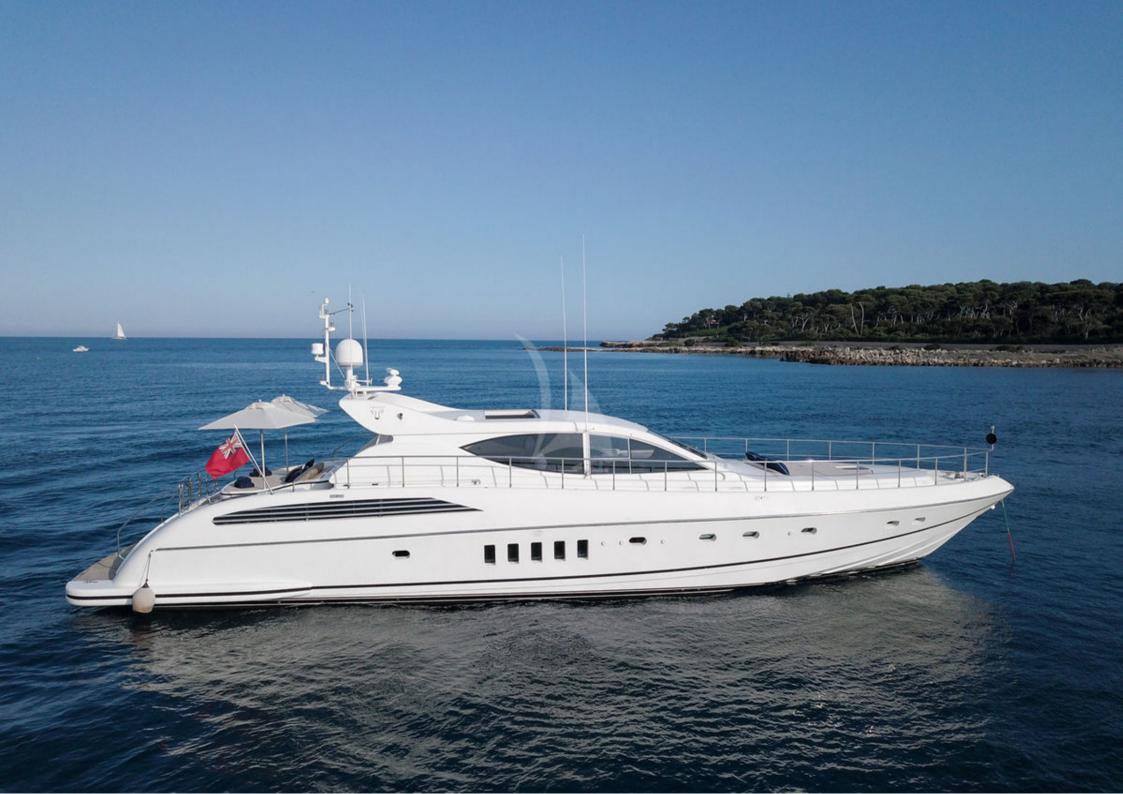

## **ELLERY A**

**Length**: 23.98 metres (78' 8") **Beam**: 5.95 metres (19' 6")

**Draft**: 1.0 metres (3' 3")

Number of Guests: 7

Number of Crew: 2

**Built**: 2003 **Refit**: 2019

Builder: Leopard (Arno)

Flag: British

**Hull Configuration**: Planing hull

Air conditioning