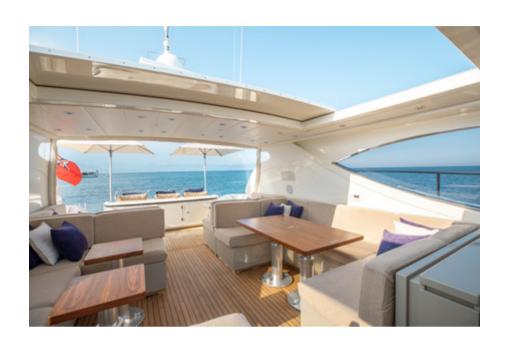

## **ELLERY A**

**Length**: 23.98 metres (78' 8") **Beam**: 5.95 metres (19' 6")

**Draft**: 1.0 metres (3' 3")

Number of Guests: 7

Number of Crew: 2

**Built**: 2003 **Refit**: 2019

Builder: Leopard (Arno)

Flag: British

**Hull Configuration**: Planing hull

Air conditioning



































# SPECIFICATIONS ACCOMMODATION

Number of Guests: 7 Number of Cabins: 3

Cabin Configuration: 2 Double, 1 Twin

Bed Configuration: 1 Pullman, 2 Queen, 2 Single

#### **EQUIPMENT**

Cruising Speed: 2 knots

Fuel Consumption: 550 Litres/Hr

### **WATERSPORTS**

Tenders + Toys: tender: Williams 3,45m

1 stand up paddle Snorkelling gear

#### Disclaimer

This document is not contractual. All specifications are given in good faith and offered for informational purposes only. The publisher and company do not warrant or assume any legal liability or responsibility for the accuracy, completeness, or usefulness of any information and/or images displayed. Yacht inventory, specifications and charter prices are subject to change without prior notice. None of the text and/or images us