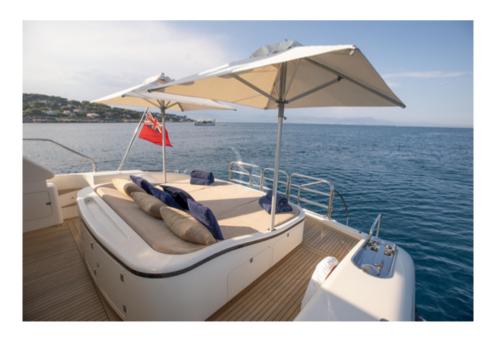

# SPECIFICATIONS ACCOMMODATION

Number of Guests: 7 Number of Cabins: 3

Cabin Configuration: 2 Double, 1 Twin

Bed Configuration: 1 Pullman, 2 Queen, 2 Single