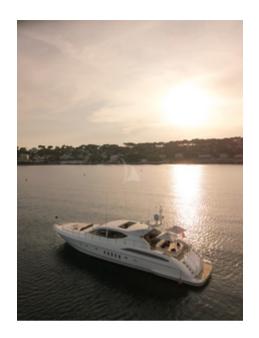

## **ELLERY A**

**Length**: 23.98 metres (78' 8") **Beam**: 5.95 metres (19' 6")

**Draft**: 1.0 metres (3' 3")

Number of Guests: 7

Number of Crew: 2

**Built**: 2003 **Refit**: 2019

Builder: Leopard (Arno)

Flag: British