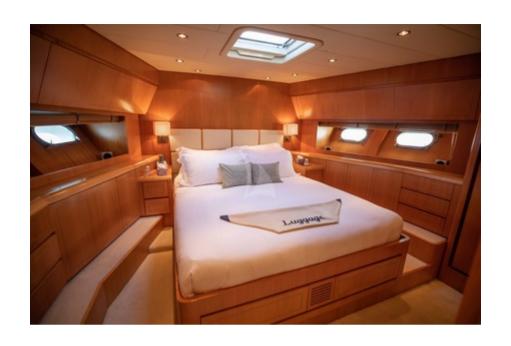

# SPECIFICATIONS ACCOMMODATION

Number of Guests: 7 Number of Cabins: 3

Cabin Configuration: 2 Double, 1 Twin

Bed Configuration: 1 Pullman, 2 Queen, 2 Single