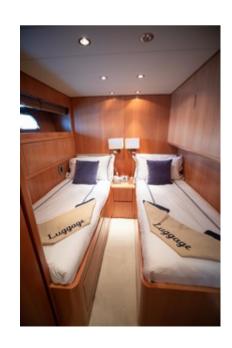

# SPECIFICATIONS ACCOMMODATION

Number of Guests: 7 Number of Cabins: 3

Cabin Configuration: 2 Double, 1 Twin

Bed Configuration: 1 Pullman, 2 Queen, 2 Single