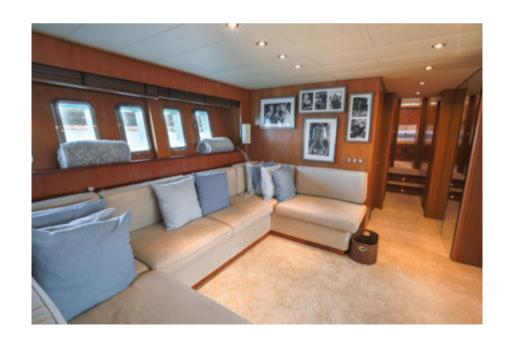

# SPECIFICATIONS ACCOMMODATION

Number of Guests: 7 Number of Cabins: 3

Cabin Configuration: 2 Double, 1 Twin

Bed Configuration: 1 Pullman, 2 Queen, 2 Single