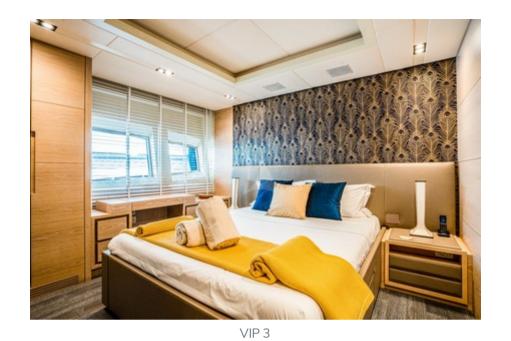

Sun deck

Sun beds Main Table salon

Twin

Gym, Yoga space

VIP 2

Main Salon

Master

Foredeck

# SPECIFICATIONS ACCOMMODATION

Number of Guests: 10 Number of Cabins: 5

Cabin Configuration: 4 Double, 1 Twin

Bed Configuration: 1 King, 3 Queen, 2 Single