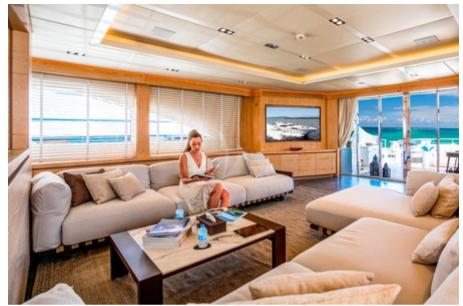

FAST & FURIOUS is an athletic superyacht and the largest in the AB YACHTS sporty range. Her striking and eye-catching exterior features characteristic portholes and smooth lines. Speed lovers will enjoy zipping between ports at a maximum speed of 42 knots with excellent stability. Her immaculate interior with patterned woods, neutral warm colours and highend luxurious finishes makes her one of the most attractive yachts in the sporty category. The large flybridge and aft deck are ideal for al fresco dining and sunbathing.

- Fastest 40m+ available on the charter market reaching a max speed of 42 knots
- 6 Wide outdoor deck spaces for entertainment

Cruising

Aerial

Main Balcony

GA

Master Bathroom

Cockpit lifestyle

Cockpit

Sun deck

Sun beds Main Table salon

Twin

Gym, Yoga space

VIP 2

Main Salon

Master

Foredeck