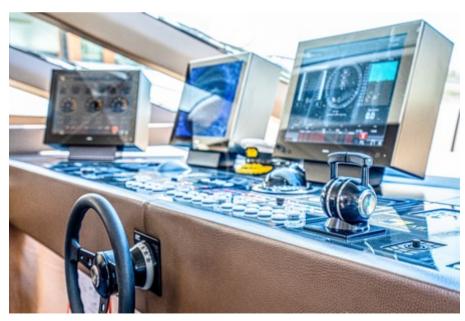

#### **EQUIPMENT**

Engines: Engines:

3 x 2,600hp MTU 16V2000 M94

Generators:

2 x 70kW Kohler (silenced) with parallel

Fuel consumption: Cruising Speed 20 KTS Max Speed 42 KTS

Fuel Consumption (cruising)

12 KTS - 295 L/H 20 KTS - 654 L/H 30 KTS - 930 L/H 40 KTS - 1500 L/H Cruising Speed: 20 knots