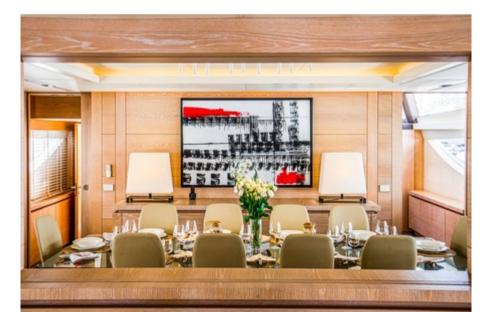

FAST & FURIOUS is an athletic superyacht and the largest in the AB YACHTS sporty range. Her striking and eye-catching exterior features characteristic portholes and smooth lines. Speed lovers will enjoy zipping between ports at a maximum speed of 42 knots with excellent stability. Her immaculate interior with patterned woods, neutral warm colours and highend luxurious finishes makes her one of the most attractive yachts in the sporty category. The large flybridge and aft deck are ideal for al fresco dining and sunbathing.