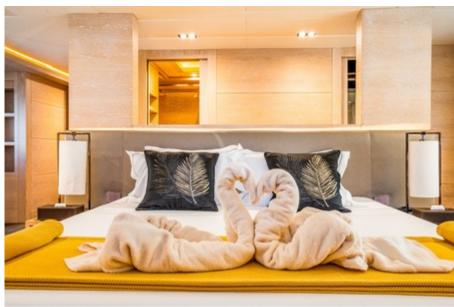

FAST & FURIOUS is an athletic superyacht and the largest in the AB YACHTS sporty range. Her striking and eye-catching exterior features characteristic portholes and smooth lines. Speed lovers will enjoy zipping between ports at a maximum speed of 42 knots with excellent stability. Her immaculate interior with patterned woods, neutral warm colours and highend luxurious finishes makes her one of the most attractive yachts in the sporty category. The large flybridge and aft deck are ideal for al fresco dining and sunbathing.

Sun deck

Sun beds Main Table salon

Twin

Gym, Yoga space

VIP 2

Main Salon

Master

Foredeck

# SPECIFICATIONS ACCOMMODATION

Number of Guests: 10 Number of Cabins: 5

Cabin Configuration: 4 Double, 1 Twin

Bed Configuration: 1 King, 3 Queen, 2 Single