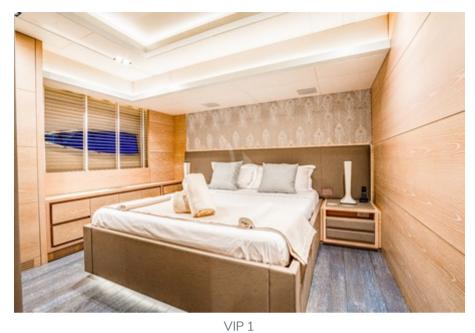

Sun deck

Sun beds Main Table salon

Twin

Gym, Yoga space

VIP 2

Main Salon

Master

Foredeck

# SPECIFICATIONS ACCOMMODATION

Number of Guests: 10 Number of Cabins: 5

Cabin Configuration: 4 Double, 1 Twin

Bed Configuration: 1 King, 3 Queen, 2 Single