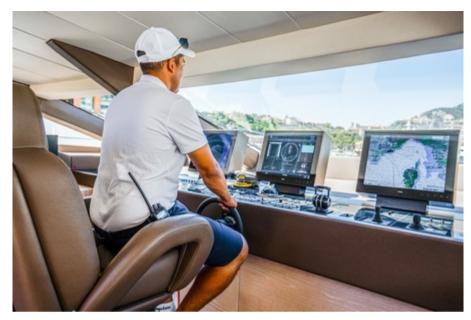

#### **EQUIPMENT**

Engines: Engines:

3 x 2,600hp MTU 16V2000 M94

Generators:

2 x 70kW Kohler (silenced) with parallel

Fuel consumption: Cruising Speed 20 KTS Max Speed 42 KTS

Fuel Consumption (cruising)

12 KTS - 295 L/H 20 KTS - 654 L/H 30 KTS - 930 L/H 40 KTS - 1500 L/H Cruising Speed: 20 knots