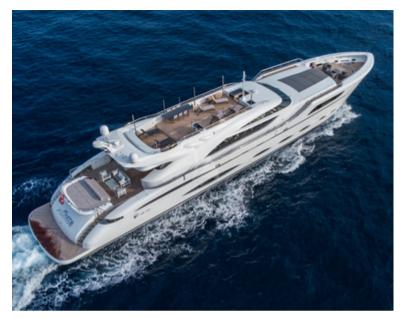

FAST & FURIOUS is an athletic superyacht and the largest in the AB YACHTS sporty range. Her striking and eye-catching exterior features characteristic portholes and smooth lines. Speed lovers will enjoy zipping between ports at a maximum speed of 42 knots with excellent stability. Her immaculate interior with patterned woods, neutral warm colours and highend luxurious finishes makes her one of the most attractive yachts in the sporty category. The large flybridge and aft deck are ideal for al fresco dining and sunbathing.

- Fastest 40m+ available on the charter market reaching a max speed of 42 knots
- 6 Wide outdoor deck spaces for entertainment

Cruising

Aerial

Main Balcony

GA

Master Bathroom

Cockpit lifestyle

Cockpit