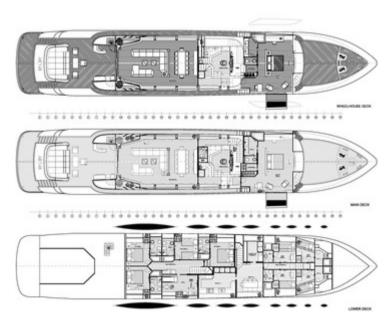

# SPECIFICATIONS ACCOMMODATION

Number of Guests: 10 Number of Cabins: 5

Cabin Configuration: 4 Double, 1 Twin

Bed Configuration: 1 King, 3 Queen, 2 Single