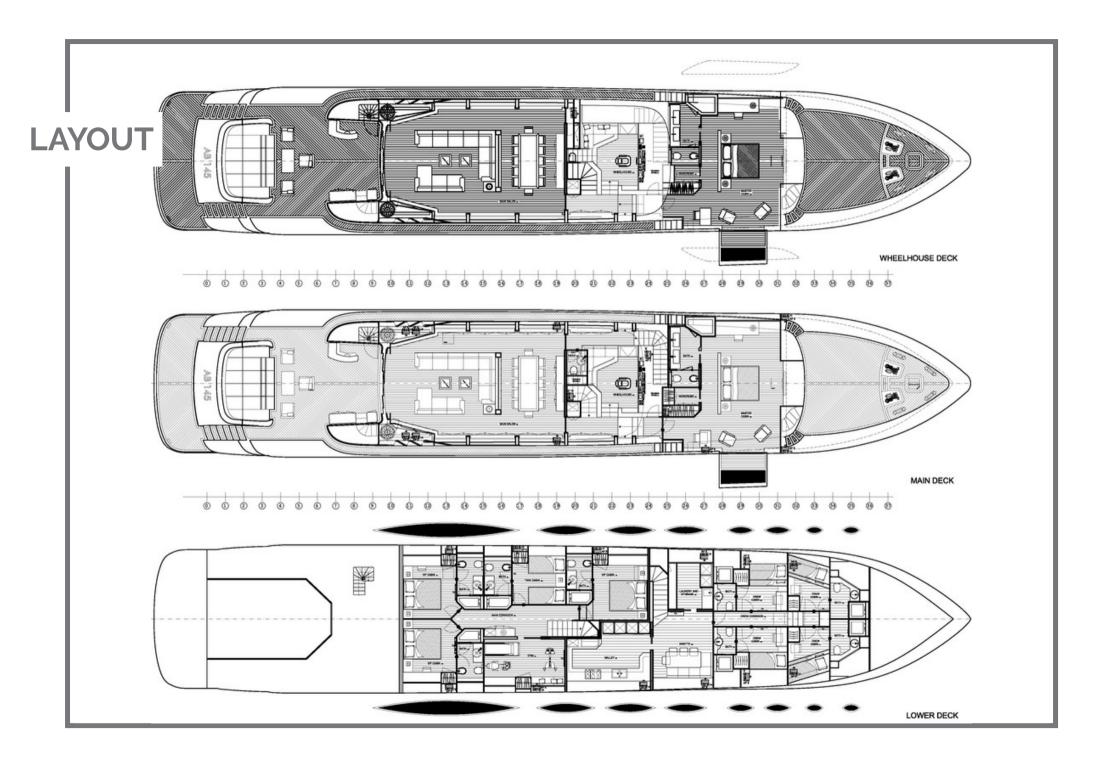

# SPECIFICATIONS ACCOMMODATION

Number of Guests: 10 Number of Cabins: 5

Cabin Configuration: 4 Double, 1 Twin

Bed Configuration: 1 King, 3 Queen, 2 Single