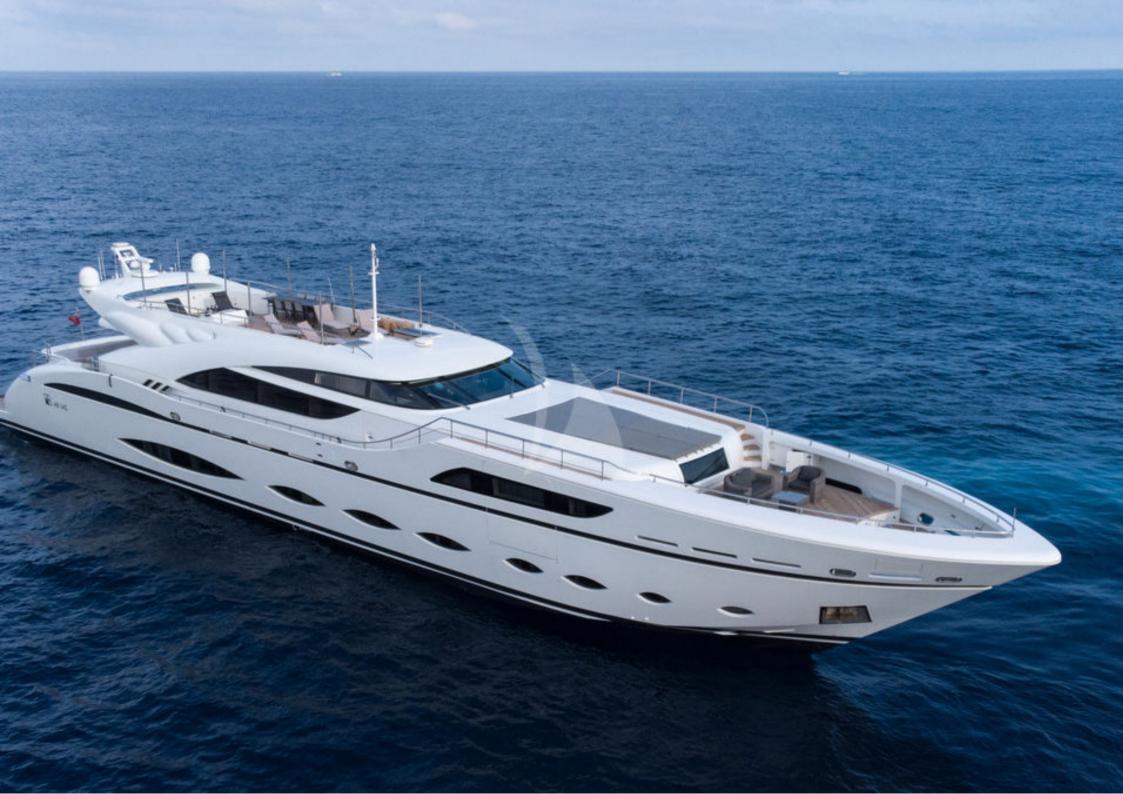

FAST & FURIOUS is an athletic superyacht and the largest in the AB YACHTS sporty range. Her striking and eye-catching exterior features characteristic portholes and smooth lines. Speed lovers will enjoy zipping between ports at a maximum speed of 42 knots with excellent stability. Her immaculate interior with patterned woods, neutral warm colours and highend luxurious finishes makes her one of the most attractive yachts in the sporty category. The large flybridge and aft deck are ideal for al fresco dining and sunbathing.

- Fastest 40m+ available on the charter market reaching a max speed of 42 knots
- 6 Wide outdoor deck spaces for entertainment

Cruising

Aerial

Main Balcony

GA

Master Bathroom

Cockpit lifestyle

Cockpit