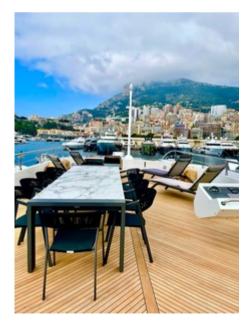

FAST & FURIOUS is an athletic superyacht and the largest in the AB YACHTS sporty range. Her striking and eye-catching exterior features characteristic portholes and smooth lines. Speed lovers will enjoy zipping between ports at a maximum speed of 42 knots with excellent stability. Her immaculate interior with patterned woods, neutral warm colours and highend luxurious finishes makes her one of the most attractive yachts in the sporty category. The large flybridge and aft deck are ideal for al fresco dining and sunbathing.

- Fastest 40m+ available on the charter market reaching a max speed of 42 knots
- 6 Wide outdoor deck spaces for entertainment

Cruising

Aerial

Main Balcony

GA

Master Bathroom

Cockpit lifestyle

Cockpit