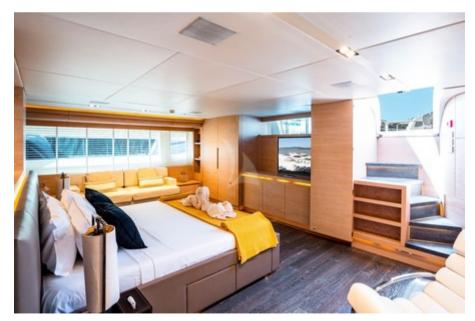

FAST & FURIOUS is an athletic superyacht and the largest in the AB YACHTS sporty range. Her striking and eye-catching exterior features characteristic portholes and smooth lines. Speed lovers will enjoy zipping between ports at a maximum speed of 42 knots with excellent stability. Her immaculate interior with patterned woods, neutral warm colours and highend luxurious finishes makes her one of the most attractive yachts in the sporty category. The large flybridge and aft deck are ideal for al fresco dining and sunbathing.

Sun deck

Sun beds Main Table salon

Twin

Gym, Yoga space

VIP 2

Main Salon

Master

Foredeck

# SPECIFICATIONS ACCOMMODATION

Number of Guests: 10 Number of Cabins: 5

Cabin Configuration: 4 Double, 1 Twin

Bed Configuration: 1 King, 3 Queen, 2 Single