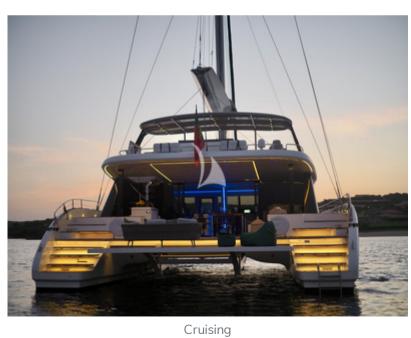

ortably accommodate up to 10 guests. The yacht's vast saloon and spacious cockpit create an ample semi-open lounging area combined with a stylish and functional galley.

For maximum relaxation, the yacht features a remarkable front terrace and an impressive flybridge equipped with a Jacuzzi, large sun pads and a wet bar with barbecue.

With all her amenities and a professional crew of 3, FEEL THE BLUE will exceed all expectations and is an ideal choice for those seeking an unforgettable yachting experience in comfort and style.

# **KEY FEATURES**

- **1** Family and group-friendly layout
- 2 Jacuzzi on the flybridge
- **3** Wet bar and barbecue on the flybridge





Exterior Exterior





Exterior Galley



Saloon



Aft Deck



Flybridge



Front Terrace



Front Terrace





Lifestyle





Cruising



Lifestyle



FEEL THE BLUE

# SPECIFICATIONS ACCOMMODATION

Number of Guests: 10 Number of Cabins: 5

**Cabin Configuration**: 5 Double **Bed Configuration**: 5 Queen

## **EQUIPMENT**

#### Engines:

• Engines: 2 x Volvo D3 110 HP

• Generator: Onan 19 KVA, 50Hz, 230V

Cruising Speed: 8 knots

Fuel Consumption: 30 Litres/Hr

## **WATERSPORTS**

#### Tenders + Toys:

- Tender: Grand 500 with 130hp
- 2 x Jobe Wakeboards
- Inflatable Canoe f/ 2 Persons
- Tow Banana f/ 2 Persons
- Tow Floater
- Jobe Scout Towable 3 (new)
- Jobe Towable Binar Lunar 3 (new)
- 6 x Sets of Snorkling Equipment
- 2 x Fishing Rod
- Fishing Gear
- 2 x Jobe Paddle Board
- 2 x Sets of Diving Equipment

# **LAYOUT**



### Disclaimer

This document is not contractual. All specifications are given in good