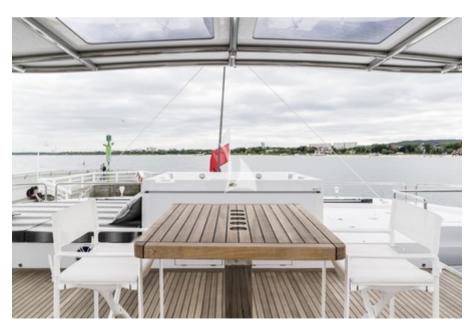

For maximum relaxation, the yacht features a remarkable front terrace and an impressive flybridge equipped with a Jacuzzi, large sun pads and a wet bar with barbecue.

With all her amenities and a professional crew of 3, FEEL THE BLUE will exceed all expectations and is an ideal choice for those seeking an unforgettable yachting experience in comfort and style.

# **KEY FEATURES**

- **1** Family and group-friendly layout
- 2 Jacuzzi on the flybridge
- **3** Wet bar and barbecue on the flybridge

Exterior Exterior

Exterior Galley

Saloon

Aft Deck

Flybridge

Front Terrace