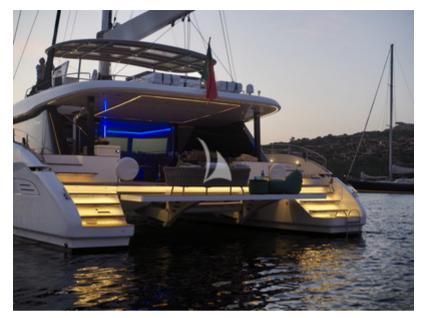

tably accommodate up to 10 guests. The yacht's vast saloon and spacious cockpit create an ample semi-open lounging area combined with a stylish and functional galley.

For maximum relaxation, the yacht features a remarkable front terrace and an impressive flybridge equipped with a Jacuzzi, large sun pads and a wet bar with barbecue.

With all her amenities and a professional crew of 3, FEEL THE BLUE will exceed all expectations and is an ideal choice for those seeking an unforgettable yachting experience in comfort and style.

# **KEY FEATURES**

- **1** Family and group-friendly layout
- 2 Jacuzzi on the flybridge
- **3** Wet bar and barbecue on the flybridge





Exterior Exterior





Exterior Galley



Saloon



Aft Deck



Flybridge



Front Terrace



Front Terrace





Lifestyle





Cruising



Lifestyle



FEEL THE BLUE

# SPECIFICATIONS ACCOMMODATION

Number of Guests: 10 Number of Cabins: 5

**Cabin Configuration**: 5 Double **Bed Configuration**: 5 Queen

## **EQUIPMENT**

#### Engines:

• Engines: 2 x Volvo D3 110 HP

• Generator: Onan 19 KVA, 50Hz, 230V

Cruising Speed: 8 knots

Fuel Consumption: 30 Litres/Hr

## **WATERSPORTS**

#### Tenders + Toys:

- Tender: Grand 500 with 130hp
- 2 x Jobe Wakeboards
- Inflatable Canoe f/ 2 Persons
- Tow Banana f/ 2 Persons
- Tow Floater
- Jobe Scout Towable 3 (new)
- Jobe Towable Binar Lunar 3 (new)
- 6 x Sets of Snorkling Equipment
- 2 x Fishing Rod
- Fishing Gear
- 2 x Jobe Paddle Board
- 2 x Sets of Diving Equipment

# **LAYOUT**



### Disclaimer

This document is not contractual. All specifications are given in good f