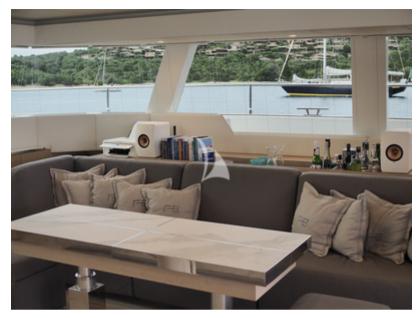

FEEL THE BLUE comes with 5 elegant en suite cabins designed in modern nautical décor with soft relaxing colours that can comfortably accommodate up to 10 guests. The yacht's vast saloon and spacious cockpit create an ample semi-open lounging area combined with a stylish and functional galley.

# **KEY FEATURES**

- **1** Family and group-friendly layout
- 2 Jacuzzi on the flybridge
- **3** Wet bar and barbecue on the flybridge

Exterior Exterior

Exterior Galley

Saloon

Aft Deck

Flybridge

Front Terrace