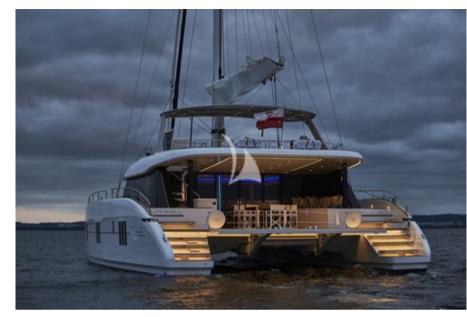

For maximum relaxation, the yacht features a remarkable front terrace and an impressive flybridge equipped with a Jacuzzi, large sun pads and a wet bar with barbecue.

With all her amenities and a professional crew of 3, FEEL THE BLUE will exceed all expectations and is an ideal choice for those seeking an unforgettable yachting experience in comfort and style.

# **KEY FEATURES**

- **1** Family and group-friendly layout
- 2 Jacuzzi on the flybridge
- **3** Wet bar and barbecue on the flybridge

Exterior Exterior

Exterior Galley

Saloon

Aft Deck

Flybridge

Front Terrace