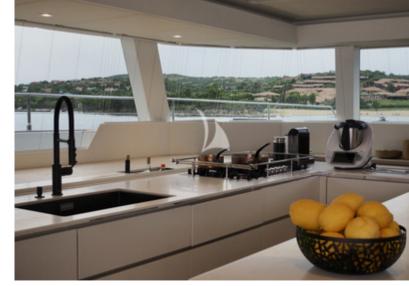

FEEL THE BLUE comes with 5 elegant en suite cabins designed in modern nautical décor with soft relaxing colours that can comfortably accommodate up to 10 guests. The yacht's vast saloon and spacious cockpit create an ample semi-open lounging area combined with a stylish and functional galley.

# **KEY FEATURES**

- **1** Family and group-friendly layout
- 2 Jacuzzi on the flybridge
- **3** Wet bar and barbecue on the flybridge

Exterior Exterior

Exterior Galley

Saloon

Aft Deck

Flybridge

Front Terrace