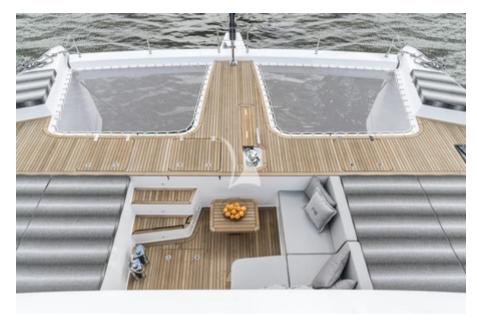

For maximum relaxation, the yacht features a remarkable front terrace and an impressive flybridge equipped with a Jacuzzi, large sun pads and a wet bar with barbecue.

With all her amenities and a professional crew of 3, FEEL THE BLUE will exceed all expectations and is an ideal choice for those seeking an unforgettable yachting experience in comfort and style.

# **KEY FEATURES**

- **1** Family and group-friendly layout
- 2 Jacuzzi on the flybridge
- **3** Wet bar and barbecue on the flybridge

Exterior Exterior

Exterior Galley

Saloon

Aft Deck

Flybridge

Front Terrace