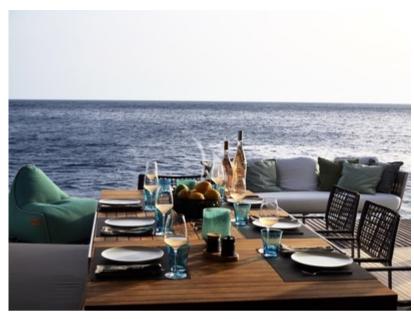

that can comfortably accommodate up to 10 guests. The yacht's vast saloon and spacious cockpit create an ample semi-open lounging area combined with a stylish and functional galley.

For maximum relaxation, the yacht features a remarkable front terrace and an impressive flybridge equipped with a Jacuzzi, large sun pads and a wet bar with barbecue.

With all her amenities and a professional crew of 3, FEEL THE BLUE will exceed all expectations and is an ideal choice for those seeking an unforgettable yachting experience in comfort and style.

# **KEY FEATURES**

- **1** Family and group-friendly layout
- 2 Jacuzzi on the flybridge
- **3** Wet bar and barbecue on the flybridge





Exterior Exterior





Exterior Galley



Saloon



Aft Deck



Flybridge



Front Terrace



Front Terrace





Lifestyle





Cruising



Lifestyle



FEEL THE BLUE

# SPECIFICATIONS ACCOMMODATION

Number of Guests: 10 Number of Cabins: 5

**Cabin Configuration**: 5 Double **Bed Configuration**: 5 Queen

## **EQUIPMENT**

#### Engines:

• Engines: 2 x Volvo D3 110 HP

• Generator: Onan 19 KVA, 50Hz, 230V

Cruising Speed: 8 knots

Fuel Consumption: 30 Litres/Hr

## **WATERSPORTS**

#### Tenders + Toys:

- Tender: Grand 500 with 130hp
- 2 x Jobe Wakeboards
- Inflatable Canoe f/ 2 Persons
- Tow Banana f/ 2 Persons
- Tow Floater
- Jobe Scout Towable 3 (new)
- Jobe Towable Binar Lunar 3 (new)
- 6 x Sets of Snorkling Equipment
- 2 x Fishing Rod
- Fishing Gear
- 2 x Jobe Paddle Board
- 2 x Sets of Diving Equipment

# **LAYOUT**



### Disclaimer

This document is not contractual. All specifications are