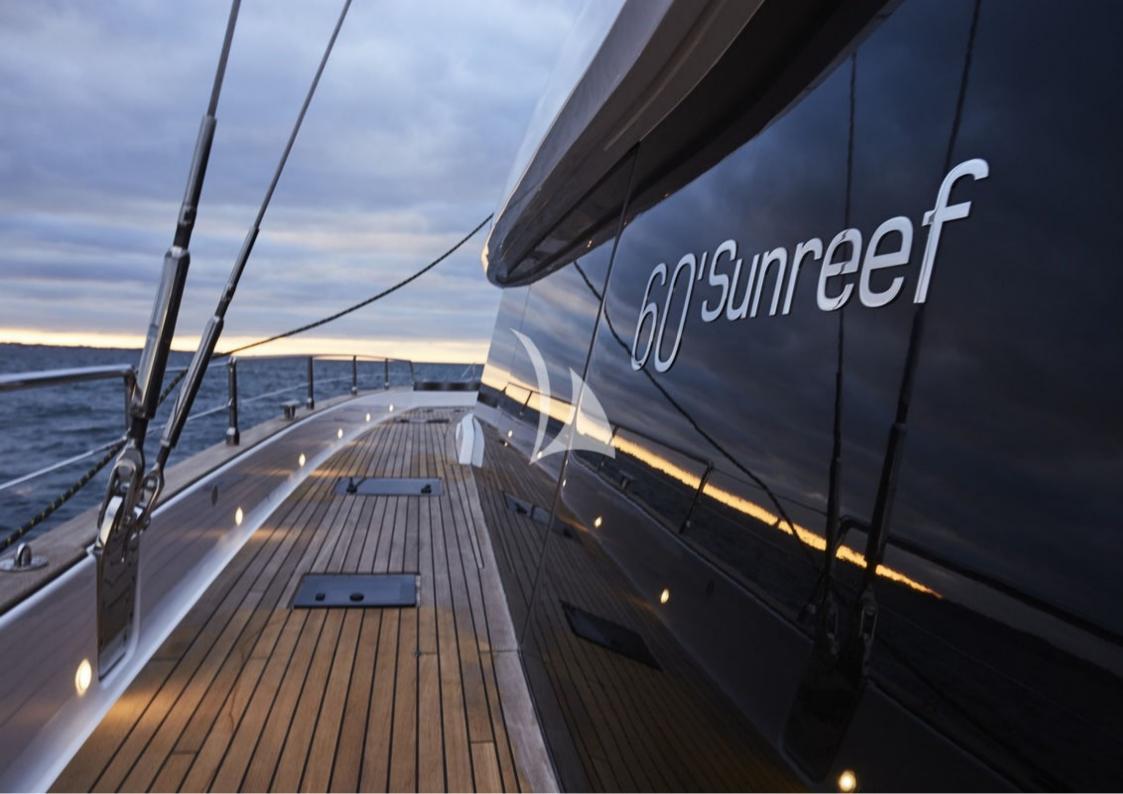

# FEEL THE BLUE

Length: 18.30 metres (60')

Beam: 10.20 metres (33' 6")

Draft: 1.60 metres (5' 3")

Number of Guests: 10

Number of Crew: 3

**Built**: 2018 **Refit**: 2022

**Builder:** Sunreef Yachts

Naval Architect: Sunreef Yachts

Flag: Portugal

**Hull Construction**: GRP

Hull Configuration: Multi hull

• Air conditioning

• Deck Jacuzzi

• WiFi connection on board

A luxurious charter yacht, FEEL THE BLUE is one of the newest pearls of the Sunreef Yachts fleet which boasts spacious indoor and outdoor areas, an innovative design and unparalleled onboard comfort