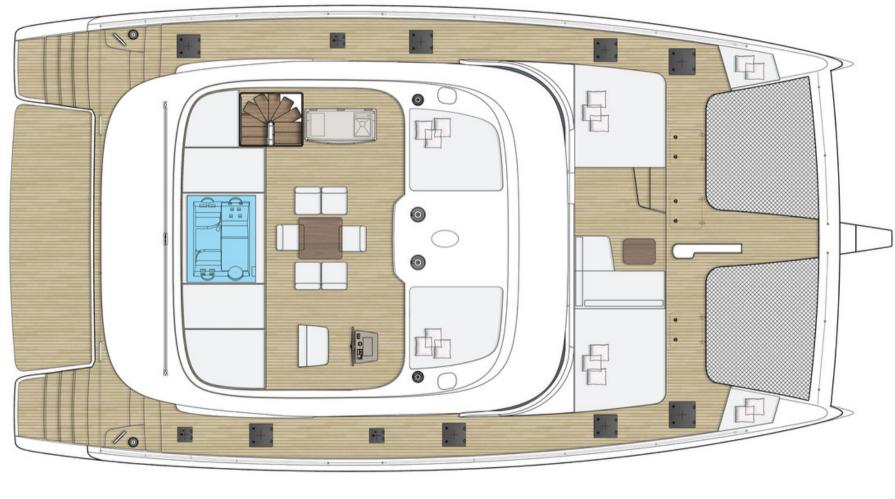

ey



Saloon



Aft Deck



Flybridge



Front Terrace



Front Terrace





Lifestyle





Cruising



Lifestyle



FEEL THE BLUE

# SPECIFICATIONS ACCOMMODATION

Number of Guests: 10 Number of Cabins: 5

**Cabin Configuration**: 5 Double **Bed Configuration**: 5 Queen

## **EQUIPMENT**

#### Engines:

• Engines: 2 x Volvo D3 110 HP

• Generator: Onan 19 KVA, 50Hz, 230V

Cruising Speed: 8 knots

Fuel Consumption: 30 Litres/Hr

## **WATERSPORTS**

#### Tenders + Toys:

- Tender: Grand 500 with 130hp
- 2 x Jobe Wakeboards
- Inflatable Canoe f/ 2 Persons
- Tow Banana f/ 2 Persons
- Tow Floater
- Jobe Scout Towable 3 (new)
- Jobe Towable Binar Lunar 3 (new)
- 6 x Sets of Snorkling Equipment
- 2 x Fishing Rod
- Fishing Gear
- 2 x Jobe Paddle Board
- 2 x Sets of Diving Equipment

# **LAYOUT**



### Disclaimer

This document is not contractual. All specifications are given in good faith and offered for informational purposes only. The publisher and company do not warrant or assume any legal liability or responsibility for the accuracy, completeness, or usefulness of any information and/or images displayed. Yacht inventory, specifications and charter prices are subject to change without prior notice. None of the text and/or images used in this brochure may be reproduced without written consent from the publisher.