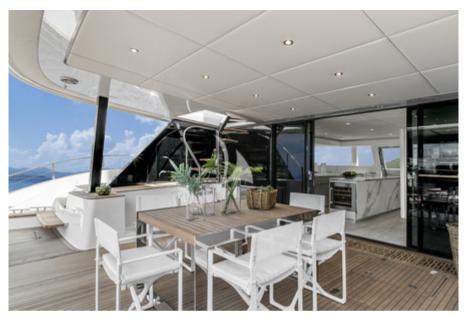

For maximum relaxation, the yacht features a remarkable front terrace and an impressive flybridge equipped with a Jacuzzi, large sun pads and a wet bar with barbecue.

With all her amenities and a professional crew of 3, FEEL THE BLUE will exceed all expectations and is an ideal choice for those seeking an unforgettable yachting experience in comfort and style.

# **KEY FEATURES**

- **1** Family and group-friendly layout
- 2 Jacuzzi on the flybridge
- **3** Wet bar and barbecue on the flybridge

Exterior Exterior

Exterior Galley

Saloon

Aft Deck

Flybridge

Front Terrace