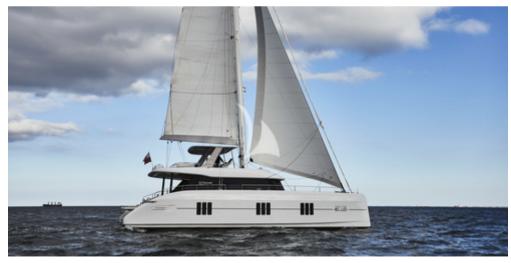

# FEEL THE BLUE

Length: 18.30 metres (60')

Beam: 10.20 metres (33' 6")

Draft: 1.60 metres (5' 3")

Number of Guests: 10

Number of Crew: 3

**Built**: 2018 **Refit**: 2022

**Builder:** Sunreef Yachts

Naval Architect: Sunreef Yachts

Flag: Portugal

**Hull Construction**: GRP

Hull Configuration: Multi hull

• Air conditioning

• Deck Jacuzzi

• WiFi connection on board

A luxurious charter yacht, FEEL THE BLUE is one of the newest pearls of the Sunreef Yachts fleet which boasts spacious indoor and outdoor areas, an innovative design and unparalleled onboard comfort