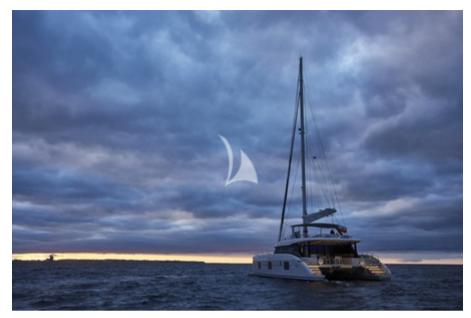

For maximum relaxation, the yacht features a remarkable front terrace and an impressive flybridge equipped with a Jacuzzi, large sun pads and a wet bar with barbecue.

With all her amenities and a professional crew of 3, FEEL THE BLUE will exceed all expectations and is an ideal choice for those seeking an unforgettable yachting experience in comfort and style.

Front Terrace

Lifestyle

Cruising

Lifestyle

FEEL THE BLUE