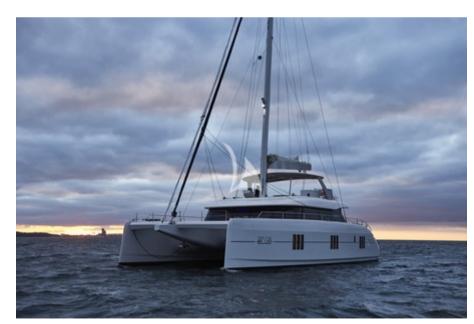

# FEEL THE BLUE

Length: 18.30 metres (60')

Beam: 10.20 metres (33' 6")

Draft: 1.60 metres (5' 3")

Number of Guests: 10

Number of Crew: 3

**Built**: 2018 **Refit**: 2022

**Builder:** Sunreef Yachts

Naval Architect: Sunreef Yachts

Flag: Portugal

**Hull Construction**: GRP

Hull Configuration: Multi hull

• Air conditioning

• Deck Jacuzzi

• WiFi connection on board

A luxurious charter yacht, FEEL THE BLUE is one of the newest pearls of the Sunreef Yachts fleet which boasts spacious indoor and outdoor areas, an innovative design and unparalleled onboard comfort