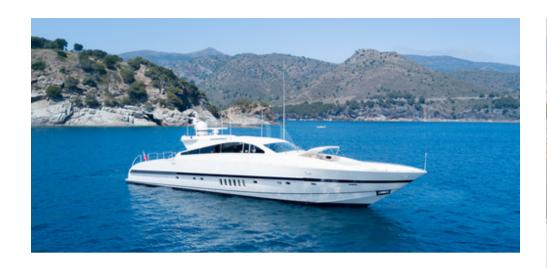

## **GREMAT**

**Length**: 26.76 metres (87' 10") **Beam**: 6.06 metres (19' 11")

**Draft**: 1.5 metres (4' 11")

Number of Guests: 7 Number of Crew: 3

**Built**: 1999 **Refit**: 2017

Builder: Leopard (Arno)

Flag: British

**Hull Construction**: GRP

**Hull Configuration**: Planing hull

Air conditioning