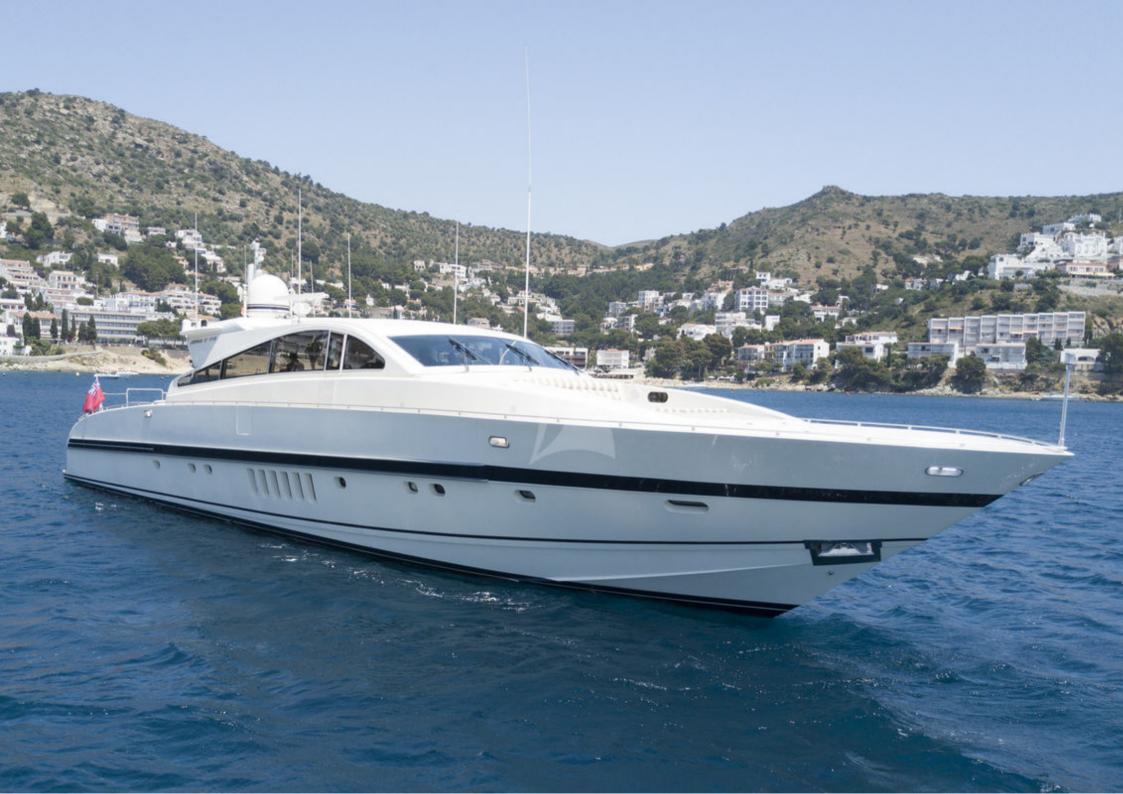

## **GREMAT**

**Length**: 26.76 metres (87' 10") **Beam**: 6.06 metres (19' 11")

**Draft**: 1.5 metres (4' 11")

Number of Guests: 7 Number of Crew: 3

**Built**: 1999 **Refit**: 2017

Builder: Leopard (Arno)

Flag: British

**Hull Construction**: GRP

**Hull Configuration**: Planing hull

Air conditioning

# SPECIFICATIONS ACCOMMODATION

Number of Guests: 7 Number of Cabins: 3

Cabin Configuration: 2 Double, 1 Twin

Bed Configuration: 1 Pullman, 2 Queen, 2 Single

#### **EQUIPMENT**

Engines: MAN

Cruising Speed: 29 knots

Fuel Consumption: 600L/H at 20knots Litres/Hr