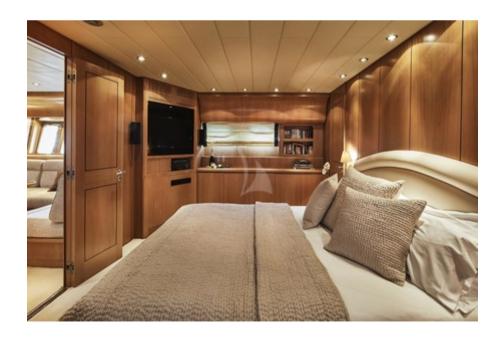

# SPECIFICATIONS ACCOMMODATION

Number of Guests: 7 Number of Cabins: 3

Cabin Configuration: 2 Double, 1 Twin

Bed Configuration: 1 Pullman, 2 Queen, 2 Single