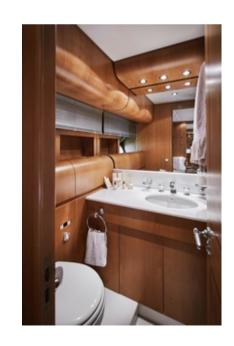

# SPECIFICATIONS ACCOMMODATION

Number of Guests: 7 Number of Cabins: 3

Cabin Configuration: 2 Double, 1 Twin

Bed Configuration: 1 Pullman, 2 Queen, 2 Single