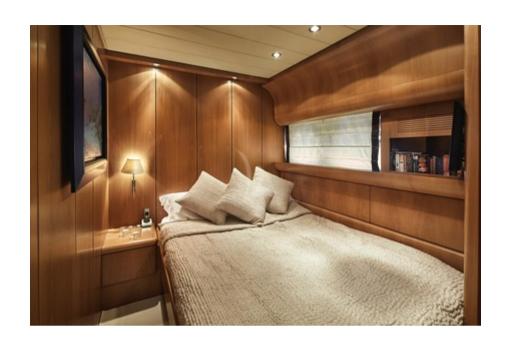

# SPECIFICATIONS ACCOMMODATION

Number of Guests: 7 Number of Cabins: 3

Cabin Configuration: 2 Double, 1 Twin

Bed Configuration: 1 Pullman, 2 Queen, 2 Single