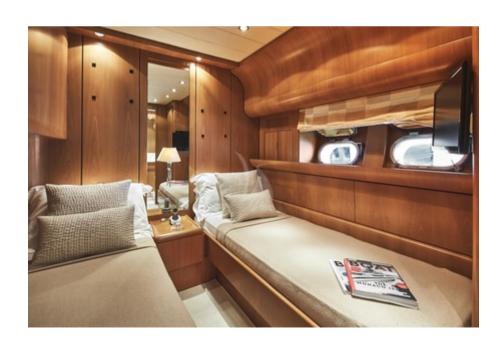

# SPECIFICATIONS ACCOMMODATION

Number of Guests: 7 Number of Cabins: 3

Cabin Configuration: 2 Double, 1 Twin

Bed Configuration: 1 Pullman, 2 Queen, 2 Single