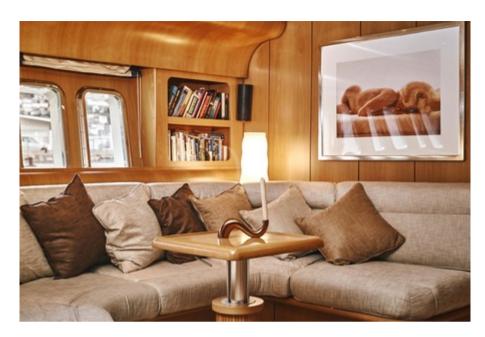

# SPECIFICATIONS ACCOMMODATION

Number of Guests: 7 Number of Cabins: 3

Cabin Configuration: 2 Double, 1 Twin

Bed Configuration: 1 Pullman, 2 Queen, 2 Single