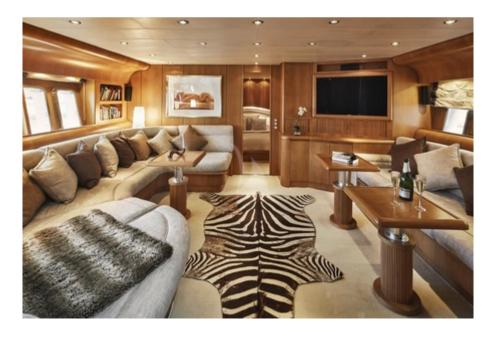

# SPECIFICATIONS ACCOMMODATION

Number of Guests: 7 Number of Cabins: 3

Cabin Configuration: 2 Double, 1 Twin

Bed Configuration: 1 Pullman, 2 Queen, 2 Single