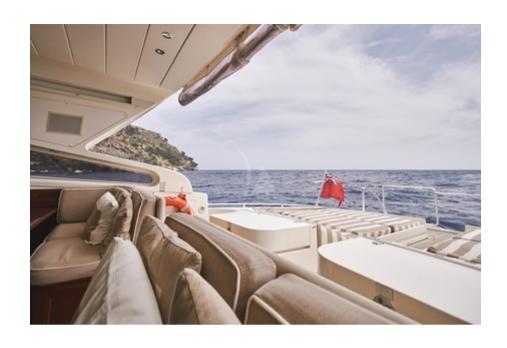

## **GREMAT**

**Length**: 26.76 metres (87' 10") **Beam**: 6.06 metres (19' 11")

**Draft**: 1.5 metres (4' 11")

Number of Guests: 7 Number of Crew: 3

**Built**: 1999 **Refit**: 2017

Builder: Leopard (Arno)

Flag: British

**Hull Construction**: GRP

**Hull Configuration**: Planing hull

Air conditioning