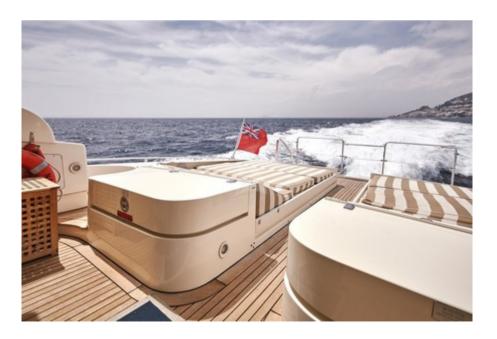

## **GREMAT**

**Length**: 26.76 metres (87' 10") **Beam**: 6.06 metres (19' 11")

**Draft**: 1.5 metres (4' 11")

Number of Guests: 7 Number of Crew: 3

**Built**: 1999 **Refit**: 2017

Builder: Leopard (Arno)

Flag: British

**Hull Construction**: GRP

**Hull Configuration**: Planing hull

Air conditioning