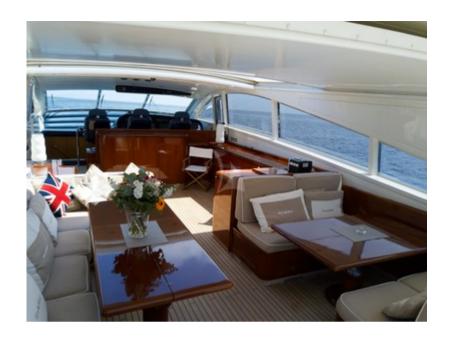

## **GREMAT**

**Length**: 26.76 metres (87' 10") **Beam**: 6.06 metres (19' 11")

**Draft**: 1.5 metres (4' 11")

Number of Guests: 7 Number of Crew: 3

**Built**: 1999 **Refit**: 2017

Builder: Leopard (Arno)

Flag: British

**Hull Construction**: GRP

**Hull Configuration**: Planing hull

Air conditioning











































# SPECIFICATIONS ACCOMMODATION

Number of Guests: 7 Number of Cabins: 3

Cabin Configuration: 2 Double, 1 Twin

Bed Configuration: 1 Pullman, 2 Queen, 2 Single

#### **EQUIPMENT**

Engines: MAN

Cruising Speed: 29 knots

Fuel Consumption: 600L/H at 20knots Litres/Hr

### **WATERSPORTS**

#### Disclaimer

This document is not contractual. All specifications are given in good faith and offered for informational purposes only. The publisher and company do not warrant or assume any legal liability or responsibility for the accuracy, completeness, or usefulness of any information and/or images displayed. Yacht inventory, specifications and charter prices are subject to change without prior notice. None of the text and/or images used in this brochure may be reproduced without wri