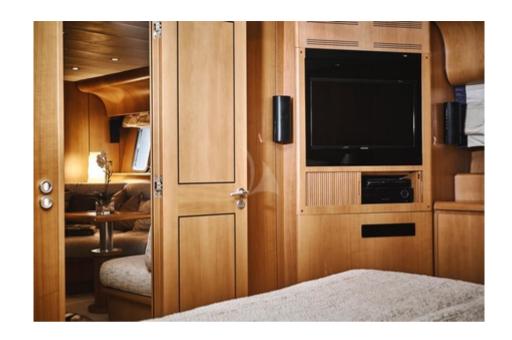

# SPECIFICATIONS ACCOMMODATION

Number of Guests: 7 Number of Cabins: 3

Cabin Configuration: 2 Double, 1 Twin

Bed Configuration: 1 Pullman, 2 Queen, 2 Single