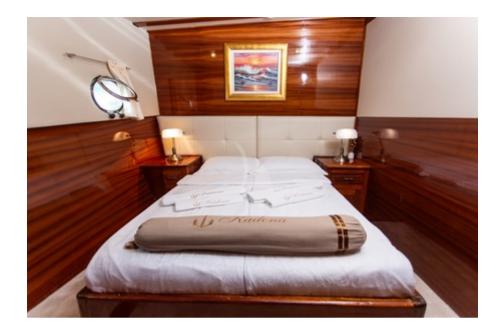

# KADENA

Length: 32.00 metres (105') Beam: 7.50 metres (24' 7") Draft: 2.7 metres (8' 10") Number of Guests: 12 Built: 1997 Refit: 2017 Flag: Croatia

Air conditioning, WiFi connection on board

Gulet 'Kadena' is a 32 metre gulet with a great indoor and outdoor space. KADENA offers superb accommodation for up to 12 guests in 6 en-suite cabins, of which one is a Master cabin (mid-ship, taking the whole width of the gulet). The yacht comes with a good selection of water toys too.

#### ACCOMMODATION

Number of Guests: 12 Number of Cabins: 6 Cabin Configuration: 2 Double, 4 Twin Bed Configuration: 1 King, 1 Double, 8 Single