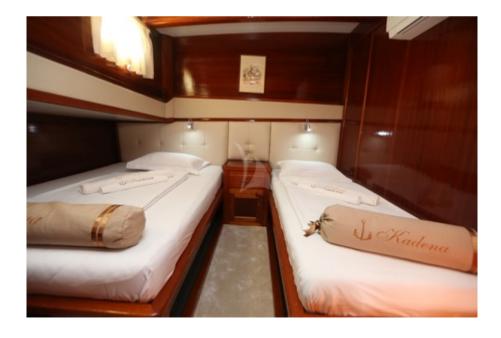

# KADENA

Length: 32.00 metres (105') Beam: 7.50 metres (24' 7") Draft: 2.7 metres (8' 10") Number of Guests: 12 Built: 1997 Refit: 2017 Flag: Croatia

Air conditioning, WiFi connection on board

Gulet 'Kadena' is a 32 metre gulet with a great indoor and outdoor space. KADENA offers superb accommodation for up to 12 guests in 6 en-suite cabins, of which one is a Master cabin (mid-ship, taking the whole width of the gulet). The yacht comes with a good selection of water toys too.

#### ACCOMMODATION

Number of Guests: 12 Number of Cabins: 6 Cabin Configuration: 2 Double, 4 Twin Bed Configuration: 1 King, 1 Double, 8 Single