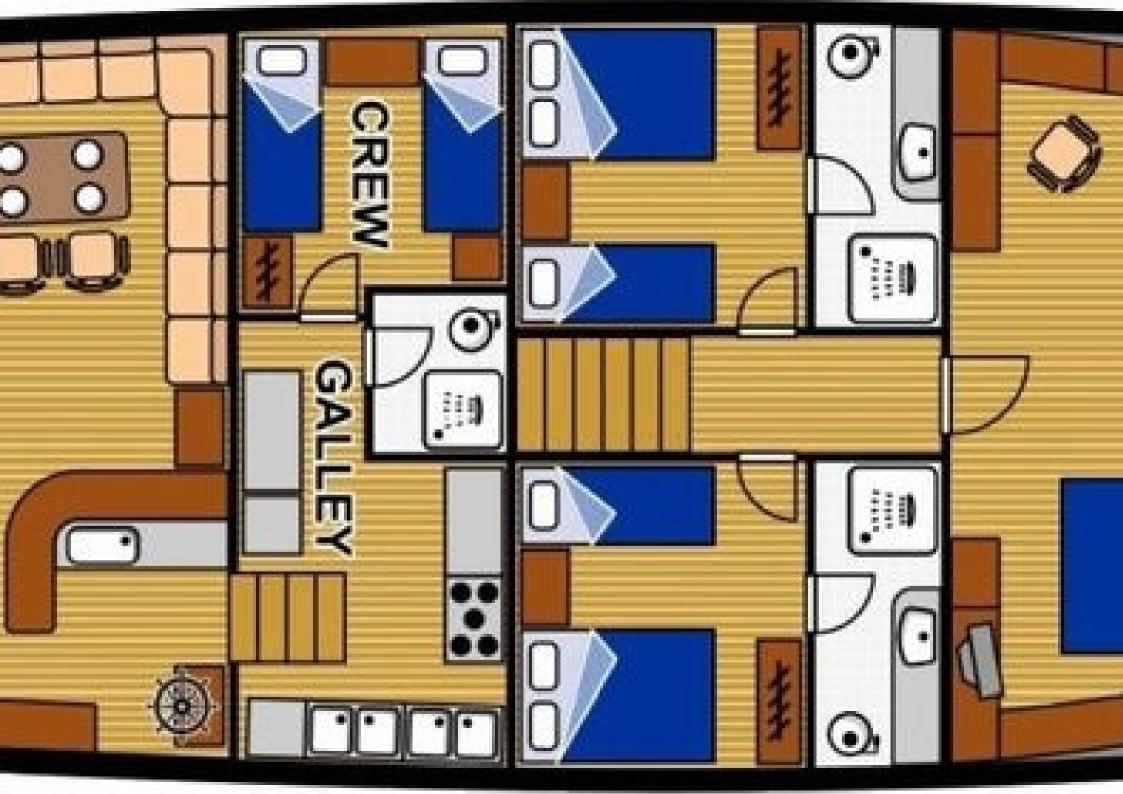

# KADENA

Length: 32.00 metres (105') Beam: 7.50 metres (24' 7") Draft: 2.7 metres (8' 10") Number of Guests: 12 Built: 1997 Refit: 2017 Flag: Croatia

Air conditioning, WiFi connection on board

Gulet 'Kadena' is a 32 metre gulet with a great indoor and outdoor space. KADENA offers superb accommodation for up to 12 guests in 6 en-suite cabins, of which one is a Master cabin (mid-ship, taking the whole width of the gulet). The yacht comes with a good selection of water toys too.

#### ACCOMMODATION

Number of Guests: 12 Number of Cabins: 6 Cabin Configuration: 2 Double, 4 Twin Bed Configuration: 1 King, 1 Double, 8 Single