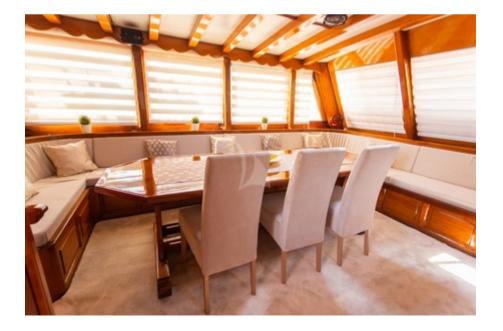

# KADENA

Length: 32.00 metres (105') Beam: 7.50 metres (24' 7") Draft: 2.7 metres (8' 10") Number of Guests: 12 Built: 1997 Refit: 2017 Flag: Croatia

Air conditioning, WiFi connection on board

Gulet 'Kadena' is a 32 metre gulet with a great indoor and outdoor space. KADENA offers superb accommodation for up to 12 guests in 6 en-suite cabins, of which one is a Master cabin (mid-ship, taking the whole width of the gulet). The yacht comes with a good selection of water toys too.

# **KEY FEATURES**

1 Excellent local crew

**2** Great space both, inside and on the decks