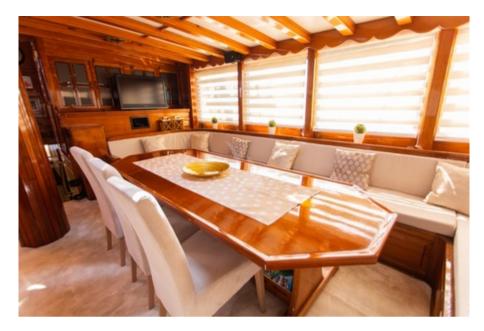

# KADENA

Length: 32.00 metres (105') Beam: 7.50 metres (24' 7") Draft: 2.7 metres (8' 10") Number of Guests: 12 Built: 1997 Refit: 2017 Flag: Croatia

Air conditioning, WiFi connection on board

Gulet 'Kadena' is a 32 metre gulet with a great indoor and outdoor space. KADENA offers superb accommodation for up to 12 guests in 6 en-suite cabins, of which one is a Master cabin (mid-ship, taking the whole width of the gulet). The yacht comes with a good selection of water toys too.

# **KEY FEATURES**

1 Excellent local crew

**2** Great space both, inside and on the decks