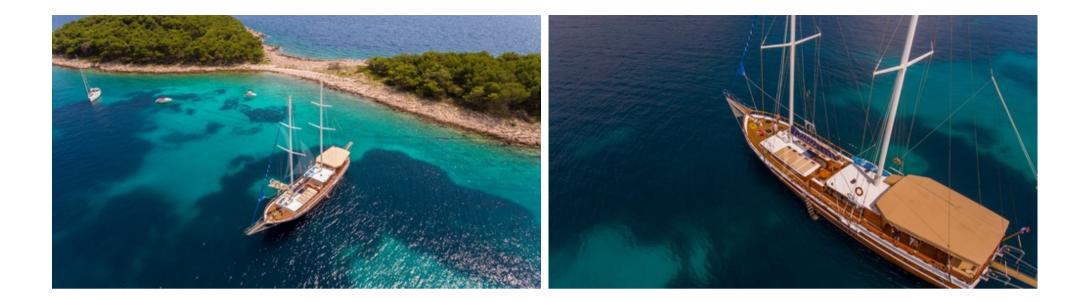

# KADENA

Length: 32.00 metres (105') Beam: 7.50 metres (24' 7") Draft: 2.7 metres (8' 10") Number of Guests: 12 Built: 1997 Refit: 2017 Flag: Croatia

Air conditioning, WiFi connection on board

Gulet 'Kadena' is a 32 metre gulet with a great indoor and outdoor space. KADENA offers superb accommodation for up to 12 guests in 6 en-suite cabins, of which one is a Master cabin (mid-ship, taking the whole width of the gulet). The yacht comes with a good selection of water toys too.

Enthusiastic and charter proven crew will make sure you have an unforgettable time on board of this luxury gulet. Kadena is based in Sibenik, but available for charters out of Trogir and Dubrovnik.