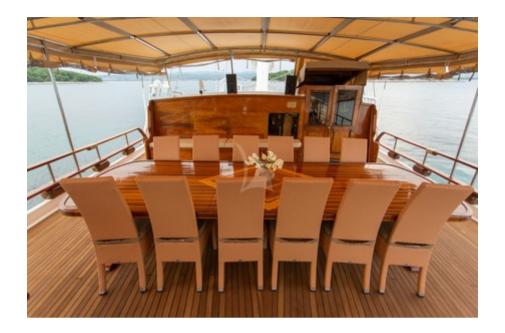

# KADENA

Length: 32.00 metres (105') Beam: 7.50 metres (24' 7") Draft: 2.7 metres (8' 10") Number of Guests: 12 Built: 1997 Refit: 2017 Flag: Croatia

Air conditioning, WiFi connection on board

Gulet 'Kadena' is a 32 metre gulet with a great indoor and outdoor space. KADENA offers superb accommodation for up to 12 guests in 6 en-suite cabins, of which one is a Master cabin (mid-ship, taking the whole width of the gulet). The yacht comes with a good selection of water toys too.

# **KEY FEATURES**

1 Excellent local crew

**2** Great space both, inside and on the decks