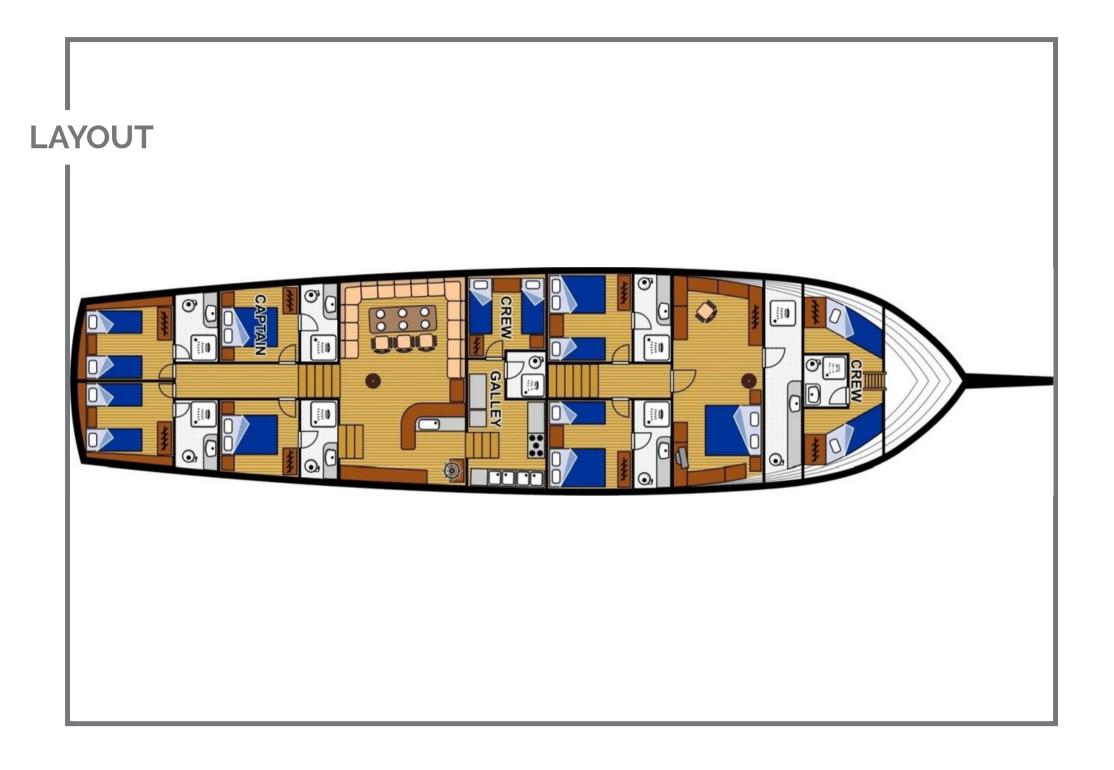

# KADENA

Length: 32.00 metres (105') Beam: 7.50 metres (24' 7") Draft: 2.7 metres (8' 10") Number of Guests: 12 Built: 1997 Refit: 2017 Flag: Croatia

Air conditioning, WiFi connection on board

Gulet 'Kadena' is a 32 metre gulet with a great indoor and outdoor space. KADENA offers superb accommodation for up to 12 guests in 6 en-suite cabins, of which one is a Master cabin (mid-ship, taking the whole width of the gulet). The yacht comes with a good selection of water toys too.

#### ACCOMMODATION

Number of Guests: 12 Number of Cabins: 6 Cabin Configuration: 2 Double, 4 Twin Bed Configuration: 1 King, 1 Double, 8 Single