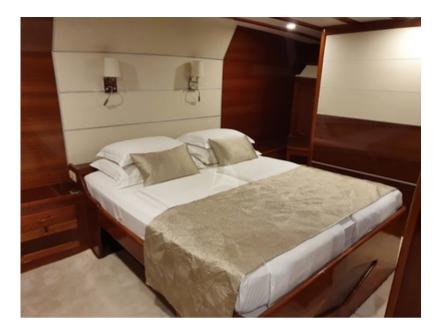

# KADENA

Length: 32.00 metres (105') Beam: 7.50 metres (24' 7") Draft: 2.7 metres (8' 10") Number of Guests: 12 Built: 1997 Refit: 2017 Flag: Croatia

Air conditioning, WiFi connection on board

Gulet 'Kadena' is a 32 metre gulet with a great indoor and outdoor space. KADENA offers superb accommodation for up to 12 guests in 6 en-suite cabins, of which one is a Master cabin (mid-ship, taking the whole width of the gulet). The yacht comes with a good selection of water toys too.

#### ACCOMMODATION

Number of Guests: 12 Number of Cabins: 6 Cabin Configuration: 2 Double, 4 Twin Bed Configuration: 1 King, 1 Double, 8 Single