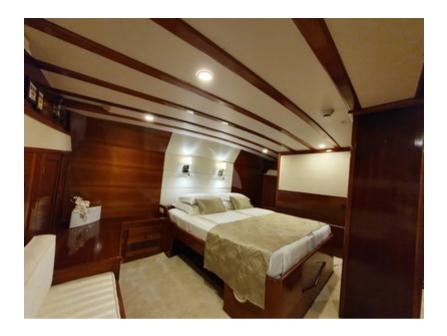

# KADENA

Length: 32.00 metres (105') Beam: 7.50 metres (24' 7") Draft: 2.7 metres (8' 10") Number of Guests: 12 Built: 1997 Refit: 2017 Flag: Croatia

Air conditioning, WiFi connection on board

Gulet 'Kadena' is a 32 metre gulet with a great indoor and outdoor space. KADENA offers superb accommodation for up to 12 guests in 6 en-suite cabins, of which one is a Master cabin (mid-ship, taking the whole width of the gulet). The yacht comes with a good selection of water toys too.

#### ACCOMMODATION

Number of Guests: 12 Number of Cabins: 6 Cabin Configuration: 2 Double, 4 Twin Bed Configuration: 1 King, 1 Double, 8 Single