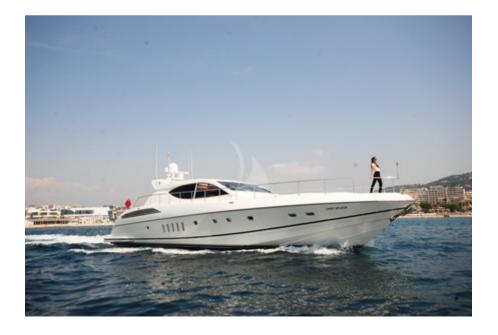

## LADY SPLASH

Length: 24.00 metres (78' 9") Beam: 6.00 metres (19' 8") Draft: 1.0 metres (3' 3") Number of Guests: 6 Number of Crew: 2 Built: 2006 Builder: Leopard (Arno) Flag: British Hull Construction: GRP