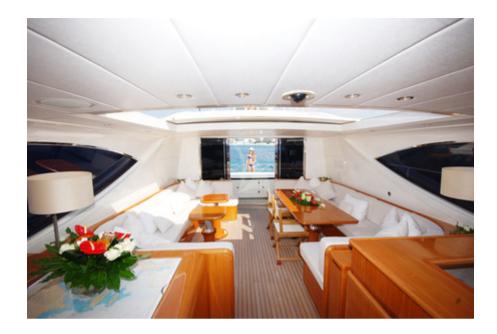

#### ACCOMMODATION

Number of Guests: 6 Number of Cabins: 3 Cabin Configuration: 2 Double, 1 Twin