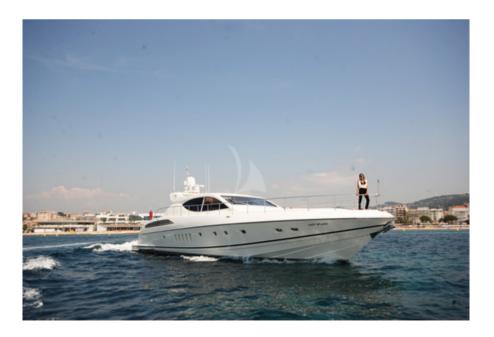

## LADY SPLASH

Length: 24.00 metres (78' 9") Beam: 6.00 metres (19' 8") Draft: 1.0 metres (3' 3") Number of Guests: 6 Number of Crew: 2 Built: 2006 Builder: Leopard (Arno) Flag: British Hull Construction: GRP