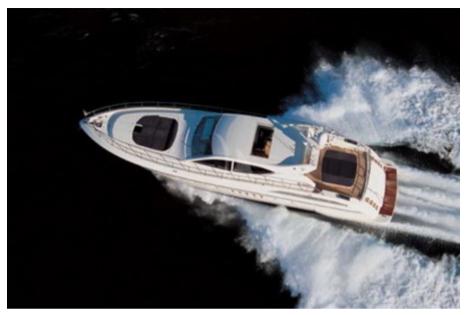

## LADY SPLASH

Length: 24.00 metres (78' 9") Beam: 6.00 metres (19' 8") Draft: 1.0 metres (3' 3") Number of Guests: 6 Number of Crew: 2 Built: 2006 Builder: Leopard (Arno) Flag: British Hull Construction: GRP

#### EQUIPMENT

Engines: 2 x MTU 1100 hp Cruising Speed: 25 knots Fuel Consumption: 600 Litres/Hr