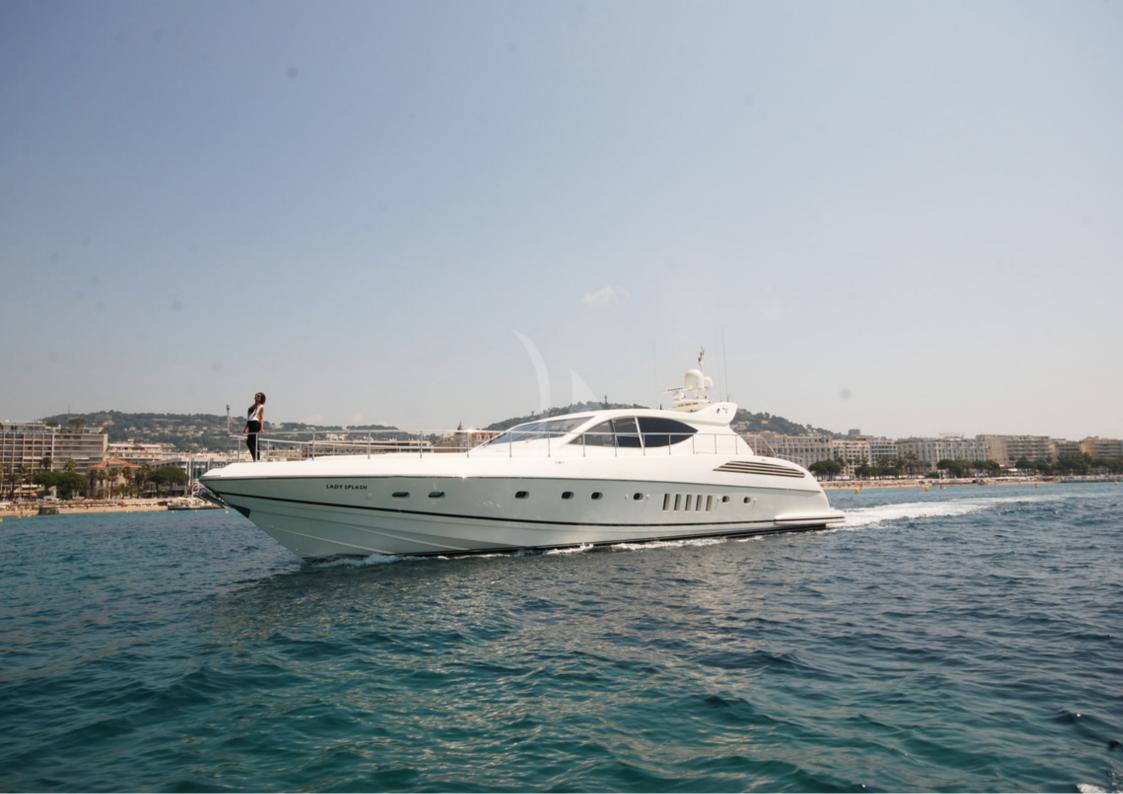

## LADY SPLASH

Length: 24.00 metres (78' 9") Beam: 6.00 metres (19' 8") Draft: 1.0 metres (3' 3") Number of Guests: 6 Number of Crew: 2 Built: 2006 Builder: Leopard (Arno) Flag: British Hull Construction: GRP