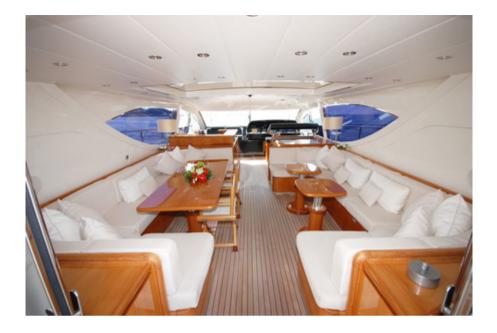

#### ACCOMMODATION

Number of Guests: 6 Number of Cabins: 3 Cabin Configuration: 2 Double, 1 Twin