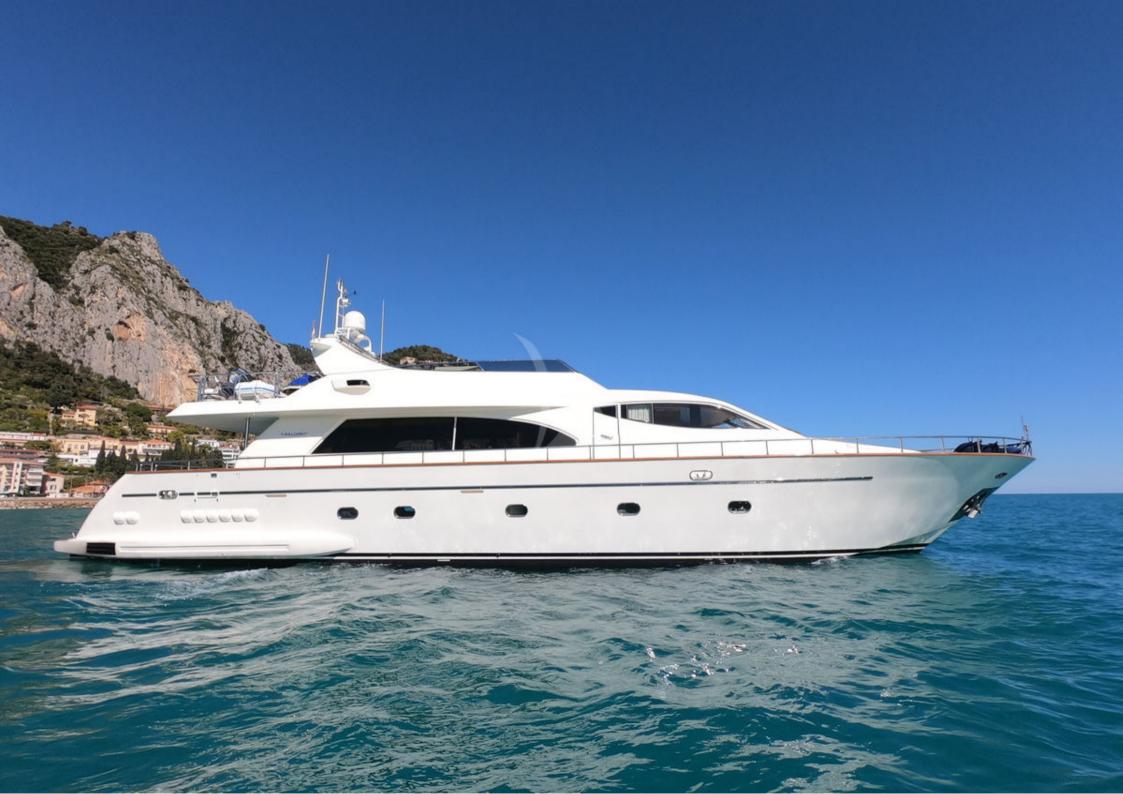

# LEONIDA 2

Length: 26.10 metres (85' 8") Beam: 6.20 metres (20' 4") Draft: 1.84 metres (6') Number of Guests: 10 Number of Crew: 4 Built: 2009 Refit: 2017 Builder: Falcon Naval Architect: Stefano Righini Flag: Maltese Hull Construction: GRP Air conditioning

LEONIDA is an awesome Falcon 86 built in 2009 and refitted in 2017. Her exterior spaces are comfortable and can easily welcome 50 persons for a Quay Event. She can accommodate up to 10 guests in 4 comfortable cabins. A dedicated professional crew of 4 will take care of all your needs to make your holidays unforgettable. Based in Monaco