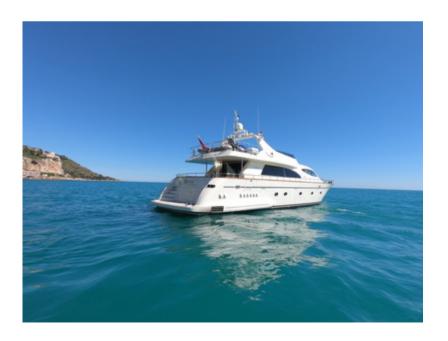

# LEONIDA 2

Length: 26.10 metres (85' 8") Beam: 6.20 metres (20' 4") Draft: 1.84 metres (6') Number of Guests: 10 Number of Crew: 4 Built: 2009 Refit: 2017 Builder: Falcon Naval Architect: Stefano Righini Flag: Maltese Hull Construction: GRP Air conditioning

LEONIDA is an awesome Falcon 86 built in 2009 and refitted in 2017. Her exterior spaces are comfortable and can easily welcome 50 persons for a Quay Event. She can accommodate up to 10 guests in 4 comfortable cabins. A dedicated professional crew of 4 will take care of all your needs to make your holidays unforgettable. Based in Monaco