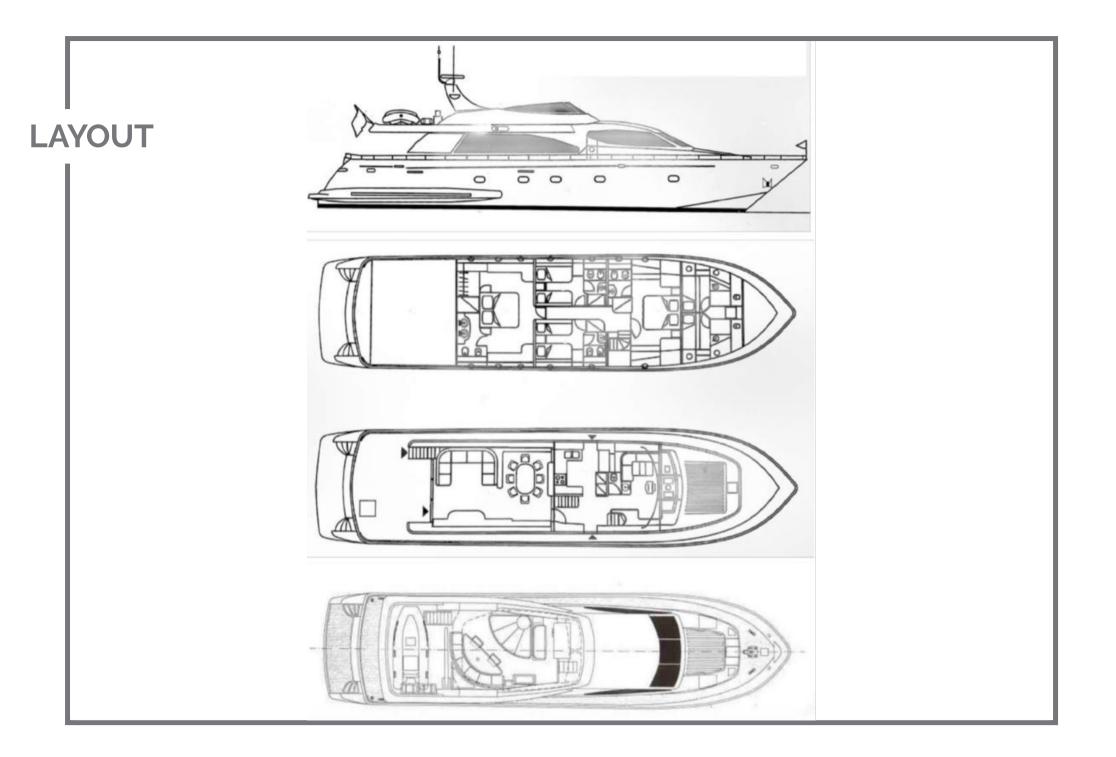

Bathroom

Interior dining room

Interior salon

Interior salon

Layout

### SPECIFICATIONS ACCOMMODATION

Number of Guests: 10 Number of Cabins: 4 Cabin Configuration: 1 master, 1 VIP, 2 Twins Bed Configuration: 2 Queen, 4 Single, 2 Pullman