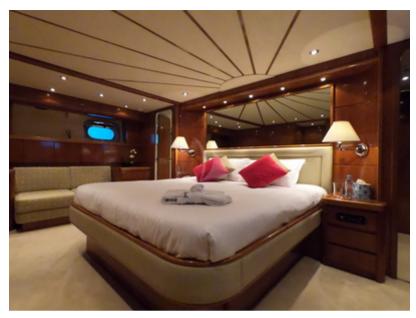

## **KEY FEATURES**

- 1 10 Guests sleeping
- 2 4 crew members
- **3** Very well maintained
- 4 Jet ski onboard

Extern dining area

Extern dining area

Fly arrangement

Fly arrangement

Master ensuite

Master ensuite

### SPECIFICATIONS ACCOMMODATION

Number of Guests: 10 Number of Cabins: 4 Cabin Configuration: 1 master, 1 VIP, 2 Twins Bed Configuration: 2 Queen, 4 Single, 2 Pullman