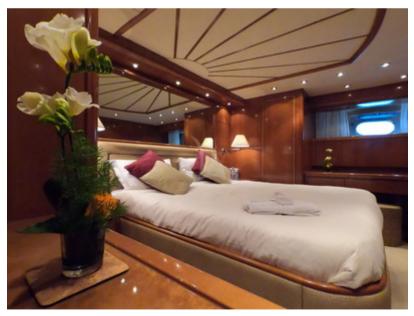

## **KEY FEATURES**

- 1 10 Guests sleeping
- 2 4 crew members
- **3** Very well maintained
- 4 Jet ski onboard

Extern dining area

Extern dining area

Fly arrangement

Fly arrangement

Master ensuite

Master ensuite

### SPECIFICATIONS ACCOMMODATION

Number of Guests: 10 Number of Cabins: 4 Cabin Configuration: 1 master, 1 VIP, 2 Twins Bed Configuration: 2 Queen, 4 Single, 2 Pullman