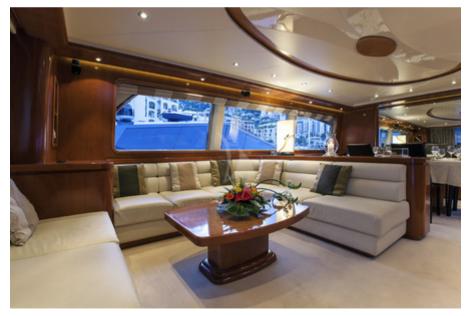

ble cabins. A dedicated professional crew of 4 will take care of all your needs to make your holidays unforgettable. Based in Monaco

down to the Rock, you will discover the French Riviera landscapes and famous city like Cannes or Saint Tropez.

## **KEY FEATURES**

- 1 10 Guests sleeping
- 2 4 crew members
- **3** Very well maintained
- 4 Jet ski onboard



Extern dining area



Extern dining area



Fly arrangement



Fly arrangement



Master ensuite



Master ensuite



VIP ensuite



Water Toys



Details



Sea view





















Fly arrangement - Show or event



Fly mattress



Fly arrangement



Berthed



Twin cabin 1



Twin cabin 1



Twin cabin



Twin cabin 2



Bathroom details



Bathroom



Bathroom



Bathroom



Bathroom



Interior dining room



Interior salon





Interior salon

Layout

### SPECIFICATIONS ACCOMMODATION

Number of Guests: 10 Number of Cabins: 4 Cabin Configuration: 1 master, 1 VIP, 2 Twins Bed Configuration: 2 Queen, 4 Single, 2 Pullman

### EQUIPMENT

Engines: Twin MTU 12V 2000 M93 Cruising Speed: 22 knots Fuel Consumption: 600 Litres/Hr

### WATERSPORTS

**Tenders + Toys**: Tender 4,3m (50HP engine), Jet Ski Yamaha VX Deluxe (3 seats), Waterski, Wakeboard, towable tube, snorkeling gear, stand up paddle.



#### Disclaimer

This document is not contractual. All specifications are given in good faith and offered for informational purposes only. The publisher and company do not warrant or assume any legal liability or responsibility for the accuracy, completeness, or usefulness of any information and/or images displayed. Yacht in