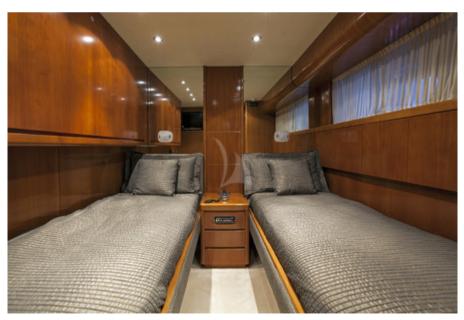

Twin cabin 1

Twin cabin 1

Twin cabin

Twin cabin 2

Bathroom details

Bathroom

Bathroom

Bathroom

### SPECIFICATIONS ACCOMMODATION

Number of Guests: 10 Number of Cabins: 4 Cabin Configuration: 1 master, 1 VIP, 2 Twins Bed Configuration: 2 Queen, 4 Single, 2 Pullman