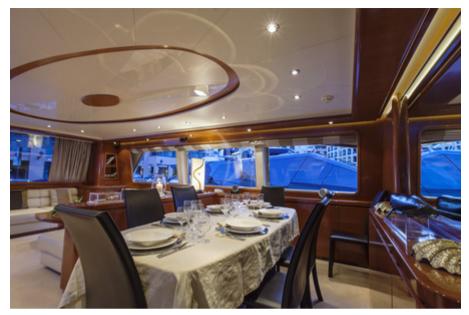

accommodate up to 10 guests in 4 comfortable cabins. A dedicated professional crew of 4 will take care of all your needs to make your holidays unforgettable. Based in Monaco

down to the Rock, you will discover the French Riviera landscapes and famous city like Cannes or Saint Tropez.

## **KEY FEATURES**

- 1 10 Guests sleeping
- 2 4 crew members
- **3** Very well maintained
- 4 Jet ski onboard



Extern dining area



Extern dining area



Fly arrangement



Fly arrangement



Master ensuite



Master ensuite



VIP ensuite



Water Toys



Details



Sea view





















Fly arrangement - Show or event



Fly mattress



Fly arrangement



Berthed



Twin cabin 1



Twin cabin 1



Twin cabin



Twin cabin 2



Bathroom details



Bathroom



Bathroom



Bathroom



Bathroom



Interior dining room



Interior salon





Interior salon

Layout

### SPECIFICATIONS ACCOMMODATION

Number of Guests: 10 Number of Cabins: 4 Cabin Configuration: 1 master, 1 VIP, 2 Twins Bed Configuration: 2 Queen, 4 Single, 2 Pullman

### EQUIPMENT

Engines: Twin MTU 12V 2000 M93 Cruising Speed: 22 knots Fuel Consumption: 600 Litres/Hr

### WATERSPORTS

**Tenders + Toys**: Tender 4,3m (50HP engine), Jet Ski Yamaha VX Deluxe (3 seats), Waterski, Wakeboard, towable tube, snorkeling gear, stand up paddle.



#### Disclaimer

This document is not contractual. All specifications are given in good faith and offered for informational purposes only. The publisher and company do not warrant or assume any legal liability or responsibility for the accuracy, completeness, or usefulness of any inf