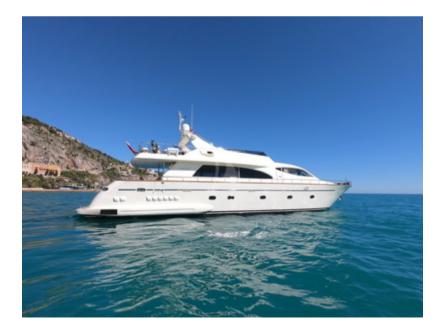

# LEONIDA 2

Length: 26.10 metres (85' 8") Beam: 6.20 metres (20' 4") Draft: 1.84 metres (6') Number of Guests: 10 Number of Crew: 4 Built: 2009 Refit: 2017 Builder: Falcon Naval Architect: Stefano Righini Flag: Maltese Hull Construction: GRP Air conditioning

LEONIDA is an awesome Falcon 86 built in 2009 and refitted in 2017. Her exterior spaces are comfortable and can easily welcome 50 persons for a Quay Event. She can accommodate up to 10 guests in 4 comfortable cabins. A dedicated professional crew of 4 will take care of all your needs to make your holidays unforgettable. Based in Monaco