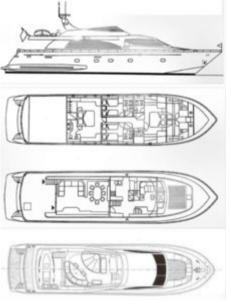

Bathroom

Interior dining room

Interior salon

Interior salon

Layout

### SPECIFICATIONS ACCOMMODATION

Number of Guests: 10 Number of Cabins: 4 Cabin Configuration: 1 master, 1 VIP, 2 Twins Bed Configuration: 2 Queen, 4 Single, 2 Pullman