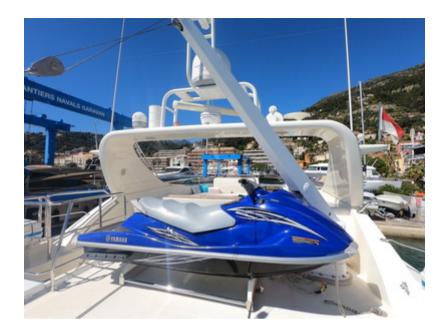

VIP ensuite

Water Toys

Details

Sea view

Fly arrangement - Show or event

Fly mattress

Fly arrangement

Berthed

### WATERSPORTS

**Tenders + Toys**: Tender 4,3m (50HP engine), Jet Ski Yamaha VX Deluxe (3 seats), Waterski, Wakeboard, towable tube, snorkeling gear, stand up paddle.