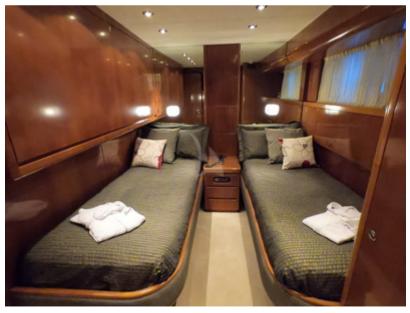

Twin cabin 1

Twin cabin 1

Twin cabin

Twin cabin 2

Bathroom details

Bathroom

Bathroom

Bathroom

### SPECIFICATIONS ACCOMMODATION

Number of Guests: 10 Number of Cabins: 4 Cabin Configuration: 1 master, 1 VIP, 2 Twins Bed Configuration: 2 Queen, 4 Single, 2 Pullman