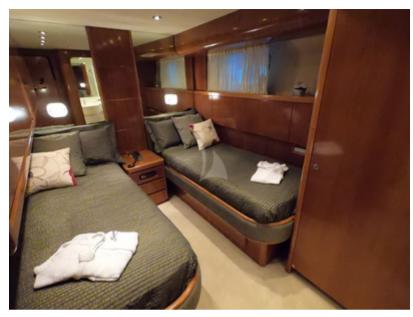

Twin cabin 1

Twin cabin 1

Twin cabin

Twin cabin 2

Bathroom details

Bathroom

Bathroom

Bathroom

### SPECIFICATIONS ACCOMMODATION

Number of Guests: 10 Number of Cabins: 4 Cabin Configuration: 1 master, 1 VIP, 2 Twins Bed Configuration: 2 Queen, 4 Single, 2 Pullman