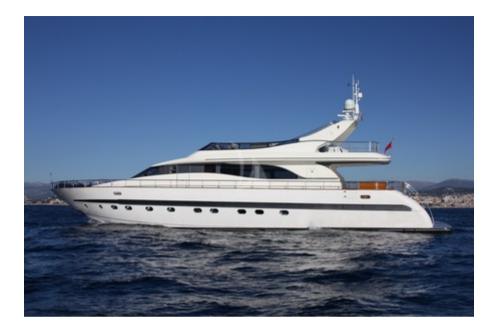

# MAGENTA I

Length: 27.00 metres (88' 7") Beam: 6.00 metres (19' 8") Draft: 1.8 metres (5' 11") Number of Guests: 6 Number of Crew: 3 Built: 2002 Refit: 2009 Builder: Leopard (Arno) Flag: British Hull Construction: GRP Hull Configuration: Planing hull