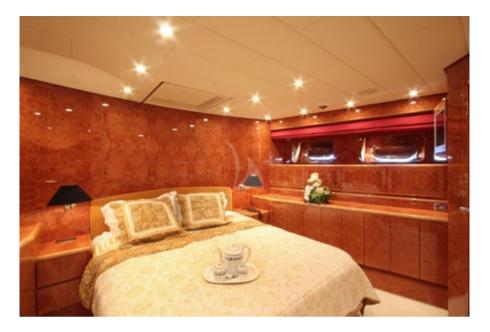

### SPECIFICATIONS ACCOMMODATION

Number of Guests: 6 Number of Cabins: 3 Cabin Configuration: 3 Double, 1 Twin Bed Configuration: 1 Pullman