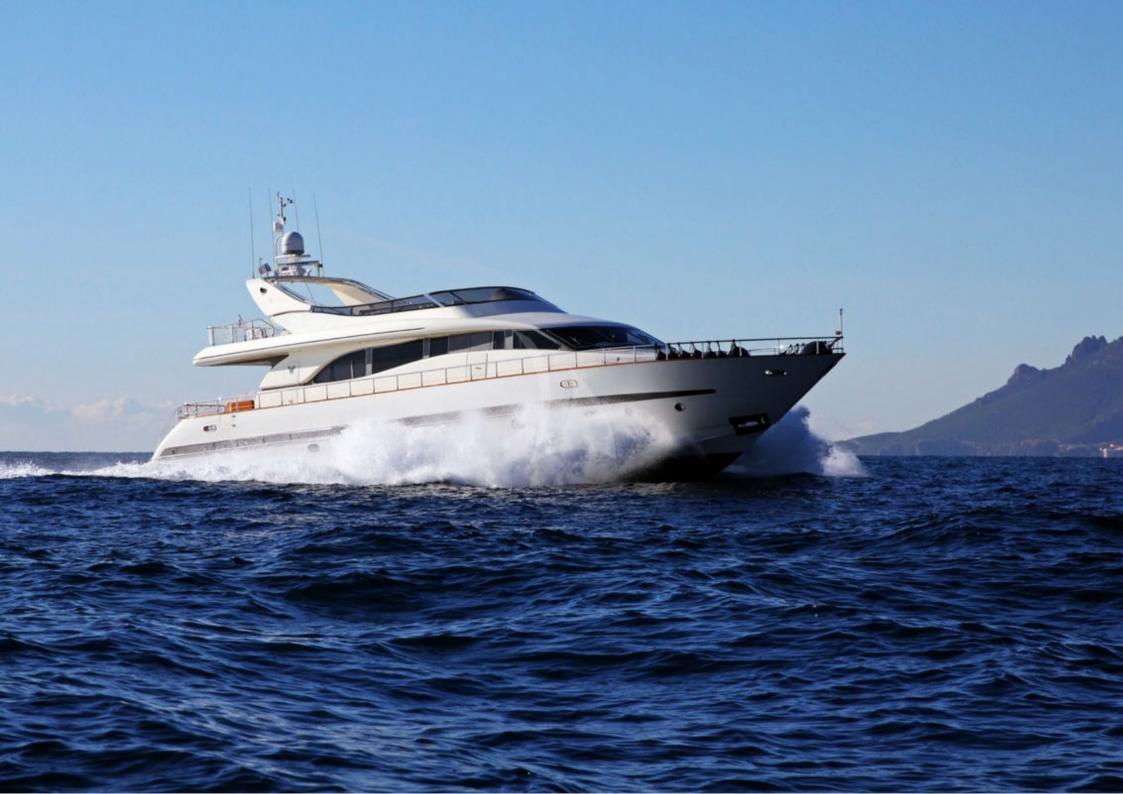

# MAGENTA I

Length: 27.00 metres (88' 7") Beam: 6.00 metres (19' 8") Draft: 1.8 metres (5' 11") Number of Guests: 6 Number of Crew: 3 Built: 2002 Refit: 2009 Builder: Leopard (Arno) Flag: British Hull Construction: GRP Hull Configuration: Planing hull

## **KEY FEATURES**

**1** The perfect yacht for a day charter with family and friends.