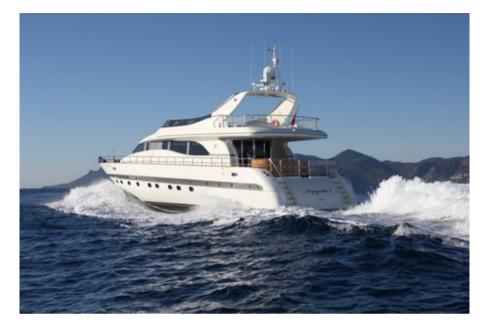

# MAGENTA I

Length: 27.00 metres (88' 7") Beam: 6.00 metres (19' 8") Draft: 1.8 metres (5' 11") Number of Guests: 6 Number of Crew: 3 Built: 2002 Refit: 2009 Builder: Leopard (Arno) Flag: British Hull Construction: GRP Hull Configuration: Planing hull