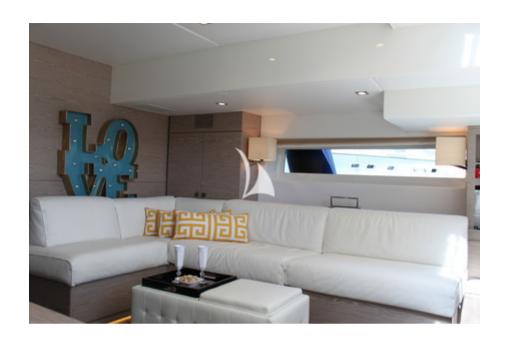

Air conditioning

Beautiful Sailing Yacht "Nakupenda" from Vismara Shipyard, built 2014. Carbon hull, carbon mast and boom with 3Di sails. Ideal for light Mediterranean airs, exhilarating around a regatta course and with a very family friendly 3 cabin layout, sleeping up to 8 guests. An intelligent and practical layout, with a sociable central cockpit and unique aft "terrace on the sea" combined main salon and aft deck arrangement. A modern sleek design finished with light-weight high quality materials and most notably a singular one of a kind yacht, excellent crew and breathtaking destinations.