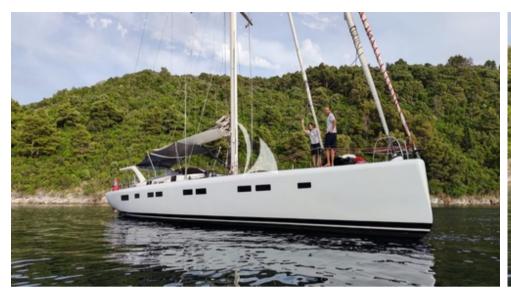

Air conditioning

Beautiful Sailing Yacht "Nakupenda" from Vismara Shipyard, built 2014. Carbon hull, carbon mast and boom with 3Di sails. Ideal for light Mediterranean airs, exhilarating around a regatta course and with a very family friendly 3 cabin layout, sleeping up to 8 guests. An intelligent and practical layout, with a sociable central cockpit and unique aft "terrace on the sea" combined main salon and aft deck arrangement. A modern sleek design finished with light-weight high quality materials and most notably a singular one of a kind yacht, excellent crew and breathtaking destinations.

## **KEY FEATURES**

- 1 Carbon hull, carbon mast and boom with 3Di sails
- A sociable central cockpit and unique aft "terrace on the sea"
- Family friendly 3 cabin layout, sleeping up to 8 guests
- **4** Built 2014