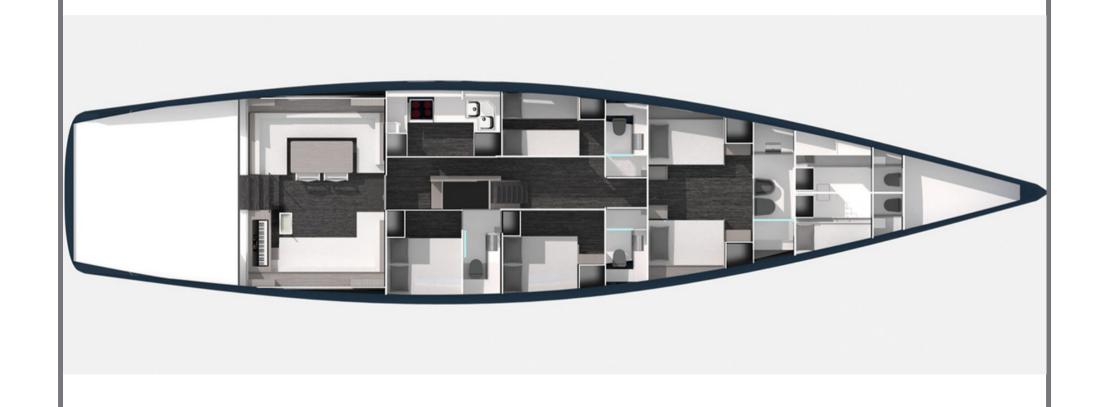

Master's cabin: 2 double beds French size

Guest cabin 1 (Guest Cabin 2 is mirror image of this cabin)

Guest cabin 2

Guest Cabin 2

# SPECIFICATIONS ACCOMMODATION

Number of Guests: 8 Number of Cabins: 3

**Cabin Configuration**: 3 Double **Bed Configuration**: 4 Double

## **LAYOUT**