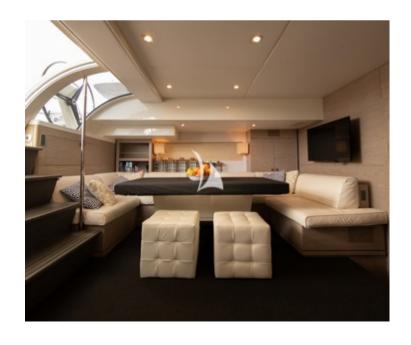

Air conditioning

Beautiful Sailing Yacht "Nakupenda" from Vismara Shipyard, built 2014. Carbon hull, carbon mast and boom with 3Di sails. Ideal for light Mediterranean airs, exhilarating around a regatta course and with a very family friendly 3 cabin layout, sleeping up to 8 guests. An intelligent and practical layout, with a sociable central cockpit and unique aft "terrace on the sea" combined main salon and aft deck arrangement. A modern sleek design finished with light-weight high quality materials and most notably a singular one of a kind yacht, excellent crew and breathtaking destinations.