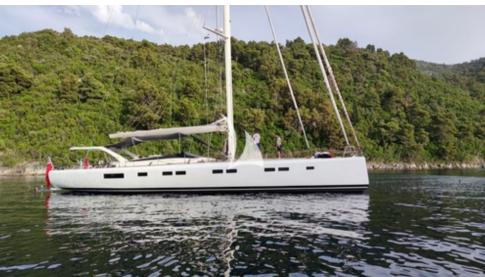

Air conditioning

Beautiful Sailing Yacht "Nakupenda" from Vismara Shipyard, built 2014. Carbon hull, carbon mast and boom with 3Di sails. Ideal for light Mediterranean airs, exhilarating around a regatta course and with a very family friendly 3 cabin layout, sleeping up to 8 guests. An intelligent and practical layout, with a sociable central cockpit and unique aft "terrace on the sea" combined main salon and aft deck arrangement. A modern sleek design finished with light-weight high quality materials and most notably a singular one of a kind yacht, excellent crew and breathtaking destinations.

## **KEY FEATURES**

- 1 Carbon hull, carbon mast and boom with 3Di sails
- A sociable central cockpit and unique aft "terrace on the sea"
- Family friendly 3 cabin layout, sleeping up to 8 guests
- **4** Built 2014