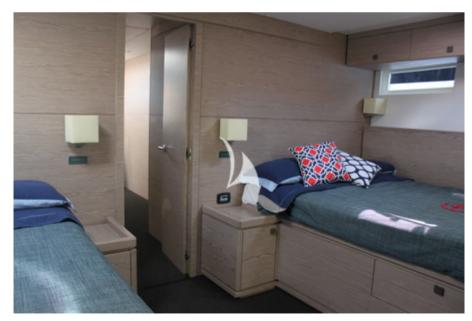

Master's cabin: 2 double beds French size

Guest cabin 1 (Guest Cabin 2 is mirror image of this cabin)

Guest cabin 2

Guest Cabin 2

# SPECIFICATIONS ACCOMMODATION

Number of Guests: 8 Number of Cabins: 3

**Cabin Configuration**: 3 Double **Bed Configuration**: 4 Double