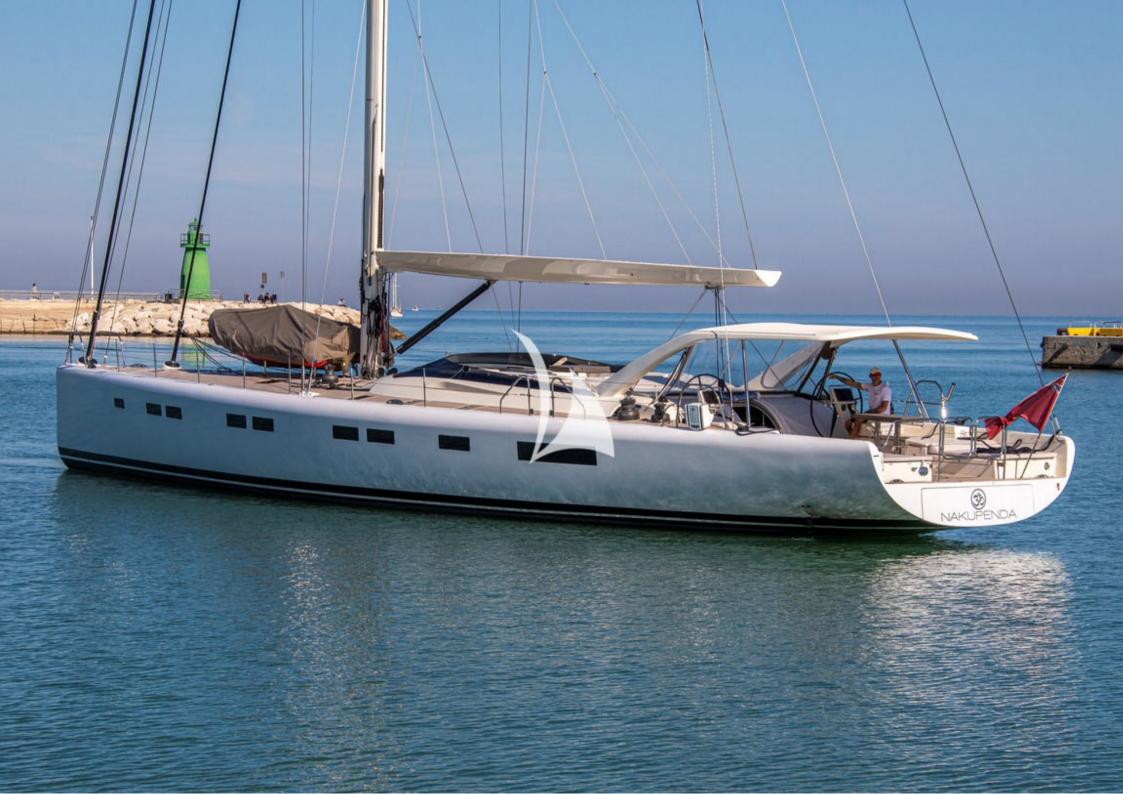

### **NAKUPENDA**

Length: 24.00 metres (78' 9")

**Beam**: 5.80 metres (19') **Draft**: 1.5 metres (4' 10")

Number of Guests: 8 Number of Crew: 3

**Built**: 2014 **Refit**: 2022

Builder: Vismara

Flag: British

Air conditioning

Beautiful Sailing Yacht "Nakupenda" from Vismara Shipyard, built 2014. Carbon hull, carbon mast and boom with 3Di sails. Ideal for light Mediterranean airs, exhilarating around a regatta course and with a very family friendly 3 cabin layout, sleeping up to 8 guests. An intelligent and practical layout, with a sociable central cockpit and unique aft "terrace on the sea" combined main salon and aft deck arrangement. A modern sleek design finished with light-weight high quality materials and most notably a singular one of a kind yacht, excellent crew and breathtaking destinations.

## **KEY FEATURES**

- 1 Carbon hull, carbon mast and boom with 3Di sails
- A sociable central cockpit and unique aft "terrace on the sea"
- Family friendly 3 cabin layout, sleeping up to 8 guests
- **4** Built 2014