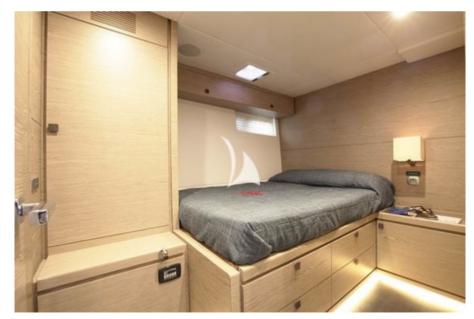

Master's cabin: 2 double beds French size

Guest cabin 1 (Guest Cabin 2 is mirror image of this cabin)

Guest cabin 2

Guest Cabin 2

# SPECIFICATIONS ACCOMMODATION

Number of Guests: 8 Number of Cabins: 3

**Cabin Configuration**: 3 Double **Bed Configuration**: 4 Double