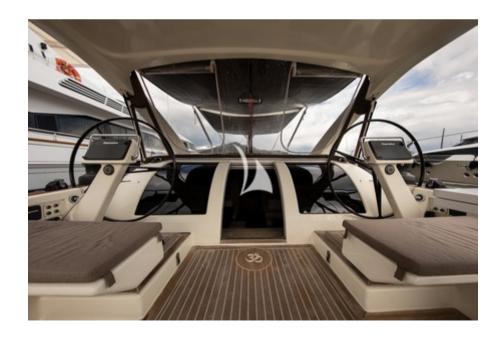

Air conditioning

Beautiful Sailing Yacht "Nakupenda" from Vismara Shipyard, built 2014. Carbon hull, carbon mast and boom with 3Di sails. Ideal for light Mediterranean airs, exhilarating around a regatta course and with a very family friendly 3 cabin layout, sleeping up to 8 guests. An intelligent and practical layout, with a sociable central cockpit and unique aft "terrace on the sea" combined main salon and aft deck arrangement. A modern sleek design finished with light-weight high quality materials and most notably a singular one of a kind yacht, excellent crew and breathtaking destinations.

## **KEY FEATURES**

- 1 Carbon hull, carbon mast and boom with 3Di sails
- A sociable central cockpit and unique aft "terrace on the sea"
- Family friendly 3 cabin layout, sleeping up to 8 guests
- **4** Built 2014