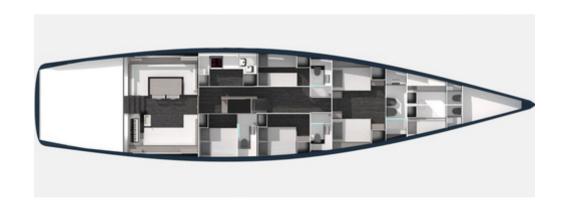

family friendly 3 cabin layout, sleeping up to 8 guests. An intelligent and practical layout, with a sociable central cockpit and unique aft "terrace on the sea" combined main salon and aft deck arrangement. A modern sleek design finished with light-weight high quality materials and most notably a singular one of a kind yacht, excellent crew and breathtaking destinations.

## **KEY FEATURES**

- 1 Carbon hull, carbon mast and boom with 3Di sails
- A sociable central cockpit and unique aft "terrace on the sea"
- Family friendly 3 cabin layout, sleeping up to 8 guests
- **4** Built 2014











































Master's cabin: 2 double beds French size











Guest cabin 1 (Guest Cabin 2 is mirror image of this cabin)





Guest cabin 2



Guest Cabin 2

















# SPECIFICATIONS ACCOMMODATION

Number of Guests: 8 Number of Cabins: 3

**Cabin Configuration**: 3 Double **Bed Configuration**: 4 Double

#### **EQUIPMENT**

Engines: Engine Yanmar (240HP) Generators consumption 8ltr/h Cruising Speed: 10 knots Fuel Consumption: 28 Litres/Hr

#### **WATERSPORTS**

**Tenders + Toys**: Tender 3.60mt 25 HP, Jetsurf, snorkelling equipment (adults and children), paddle boards, floating mat, giant donut.

## **LAYOUT**



#### Disclaimer

This document is not contractual. All specifications are given in good faith and offered for informational purposes only. The publisher and company do not warrant or assume any legal liability or responsibility for the accuracy, completeness, or usefulness of any information and/or images displayed. Yacht inventory, specific