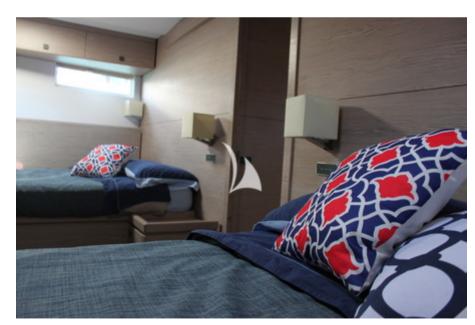

Master's cabin: 2 double beds French size

Guest cabin 1 (Guest Cabin 2 is mirror image of this cabin)

Guest cabin 2

Guest Cabin 2

# SPECIFICATIONS ACCOMMODATION

Number of Guests: 8 Number of Cabins: 3

**Cabin Configuration**: 3 Double **Bed Configuration**: 4 Double