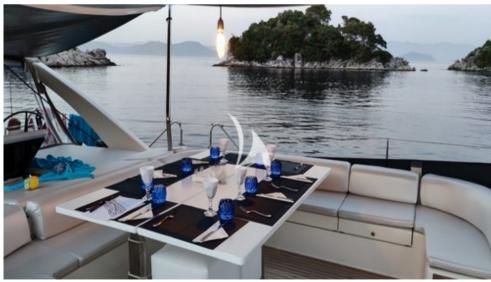

Air conditioning

Beautiful Sailing Yacht "Nakupenda" from Vismara Shipyard, built 2014. Carbon hull, carbon mast and boom with 3Di sails. Ideal for light Mediterranean airs, exhilarating around a regatta course and with a very family friendly 3 cabin layout, sleeping up to 8 guests. An intelligent and practical layout, with a sociable central cockpit and unique aft "terrace on the sea" combined main salon and aft deck arrangement. A modern sleek design finished with light-weight high quality materials and most notably a singular one of a kind yacht, excellent crew and breathtaking destinations.

## **KEY FEATURES**

- 1 Carbon hull, carbon mast and boom with 3Di sails
- A sociable central cockpit and unique aft "terrace on the sea"
- Family friendly 3 cabin layout, sleeping up to 8 guests
- **4** Built 2014