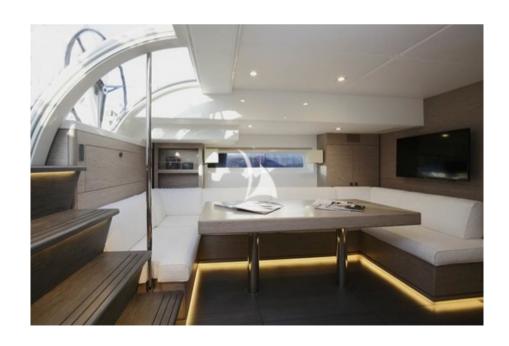

Air conditioning

Beautiful Sailing Yacht "Nakupenda" from Vismara Shipyard, built 2014. Carbon hull, carbon mast and boom with 3Di sails. Ideal for light Mediterranean airs, exhilarating around a regatta course and with a very family friendly 3 cabin layout, sleeping up to 8 guests. An intelligent and practical layout, with a sociable central cockpit and unique aft "terrace on the sea" combined main salon and aft deck arrangement. A modern sleek design finished with light-weight high quality materials and most notably a singular one of a kind yacht, excellent crew and breathtaking destinations.

## **KEY FEATURES**

- 1 Carbon hull, carbon mast and boom with 3Di sails
- A sociable central cockpit and unique aft "terrace on the sea"
- Family friendly 3 cabin layout, sleeping up to 8 guests
- **4** Built 2014

## **LAYOUT**