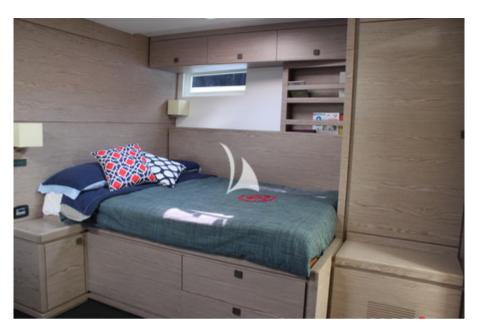

Master's cabin: 2 double beds French size

Guest cabin 1 (Guest Cabin 2 is mirror image of this cabin)

Guest cabin 2

Guest Cabin 2

# SPECIFICATIONS ACCOMMODATION

Number of Guests: 8 Number of Cabins: 3

**Cabin Configuration**: 3 Double **Bed Configuration**: 4 Double