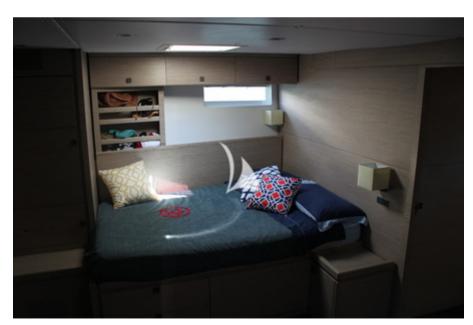

Master's cabin: 2 double beds French size

Guest cabin 1 (Guest Cabin 2 is mirror image of this cabin)

Guest cabin 2

Guest Cabin 2

# SPECIFICATIONS ACCOMMODATION

Number of Guests: 8 Number of Cabins: 3

**Cabin Configuration**: 3 Double **Bed Configuration**: 4 Double