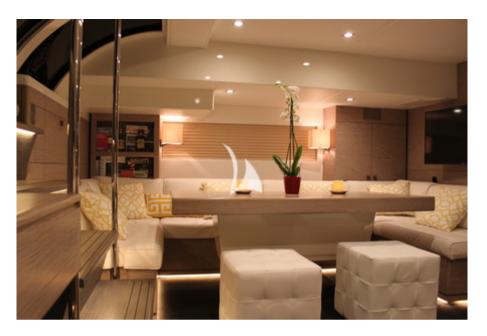

Air conditioning

Beautiful Sailing Yacht "Nakupenda" from Vismara Shipyard, built 2014. Carbon hull, carbon mast and boom with 3Di sails. Ideal for light Mediterranean airs, exhilarating around a regatta course and with a very family friendly 3 cabin layout, sleeping up to 8 guests. An intelligent and practical layout, with a sociable central cockpit and unique aft "terrace on the sea" combined main salon and aft deck arrangement. A modern sleek design finished with light-weight high quality materials and most notably a singular one of a kind yacht, excellent crew and breathtaking destinations.