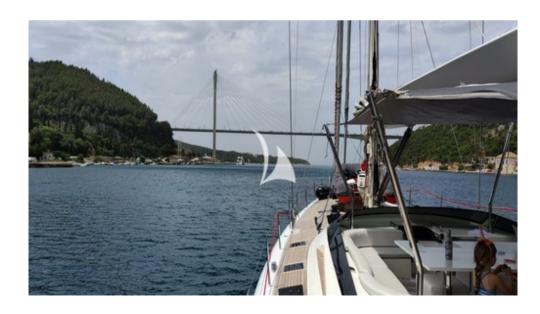

Air conditioning

Beautiful Sailing Yacht "Nakupenda" from Vismara Shipyard, built 2014. Carbon hull, carbon mast and boom with 3Di sails. Ideal for light Mediterranean airs, exhilarating around a regatta course and with a very family friendly 3 cabin layout, sleeping up to 8 guests. An intelligent and practical layout, with a sociable central cockpit and unique aft "terrace on the sea" combined main salon and aft deck arrangement. A modern sleek design finished with light-weight high quality materials and most notably a singular one of a kind yacht, excellent crew and breathtaking destinations.

## **KEY FEATURES**

- 1 Carbon hull, carbon mast and boom with 3Di sails
- A sociable central cockpit and unique aft "terrace on the sea"
- Family friendly 3 cabin layout, sleeping up to 8 guests
- **4** Built 2014