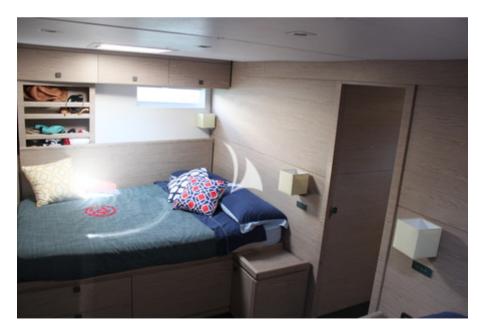

Master's cabin: 2 double beds French size

Guest cabin 1 (Guest Cabin 2 is mirror image of this cabin)

Guest cabin 2

Guest Cabin 2

# SPECIFICATIONS ACCOMMODATION

Number of Guests: 8 Number of Cabins: 3

**Cabin Configuration**: 3 Double **Bed Configuration**: 4 Double