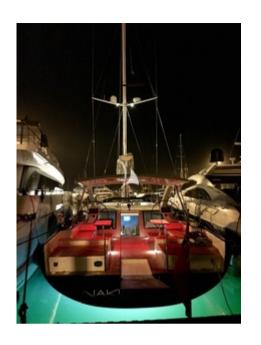

Air conditioning

Beautiful Sailing Yacht "Nakupenda" from Vismara Shipyard, built 2014. Carbon hull, carbon mast and boom with 3Di sails. Ideal for light Mediterranean airs, exhilarating around a regatta course and with a very family friendly 3 cabin layout, sleeping up to 8 guests. An intelligent and practical layout, with a sociable central cockpit and unique aft "terrace on the sea" combined main salon and aft deck arrangement. A modern sleek design finished with light-weight high quality materials and most notably a singular one of a kind yacht, excellent crew and breathtaking destinations.

## **KEY FEATURES**

- 1 Carbon hull, carbon mast and boom with 3Di sails
- A sociable central cockpit and unique aft "terrace on the sea"
- Family friendly 3 cabin layout, sleeping up to 8 guests
- **4** Built 2014