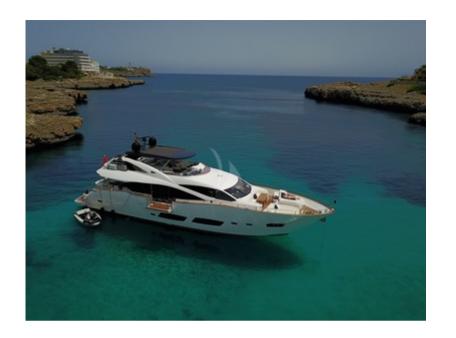

## RAY<sub>3</sub>

**Length**: 28.14 metres (92' 4") **Beam**: 6.35 metres (20' 10") **Draft**: 2.7 metres (8' 10")

Number of Guests: 8 Number of Crew: 4

**Built**: 2013 **Refit**: 2017

**Builder:** Sunseeker **Flag:** Luxembourg

**Hull Construction**: GRP

**Hull Configuration**: Planing hull

Air conditioning, Stabilisers at anchor, Stabilisers underway,

WiFi connection on board