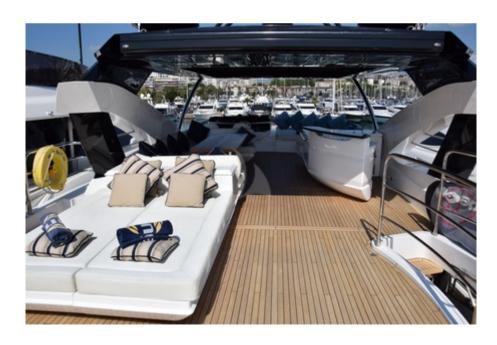

## RAY<sub>3</sub>

**Length**: 28.14 metres (92' 4") **Beam**: 6.35 metres (20' 10") **Draft**: 2.7 metres (8' 10")

Number of Guests: 8 Number of Crew: 4

**Built**: 2013 **Refit**: 2017

**Builder:** Sunseeker **Flag:** Luxembourg