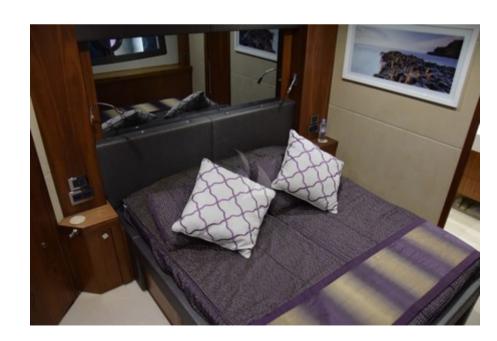

# SPECIFICATIONS ACCOMMODATION

Number of Guests: 8 Number of Cabins: 4

Cabin Configuration: 3 Double, 1 Twin Bed Configuration: 3 Double, 2 Single