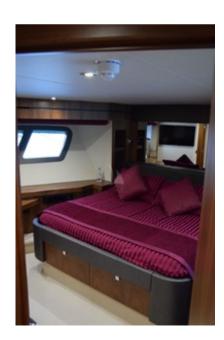

# SPECIFICATIONS ACCOMMODATION

Number of Guests: 8 Number of Cabins: 4

Cabin Configuration: 3 Double, 1 Twin Bed Configuration: 3 Double, 2 Single