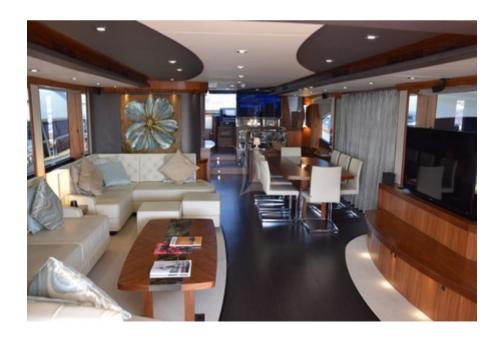

# SPECIFICATIONS ACCOMMODATION

Number of Guests: 8 Number of Cabins: 4

Cabin Configuration: 3 Double, 1 Twin Bed Configuration: 3 Double, 2 Single