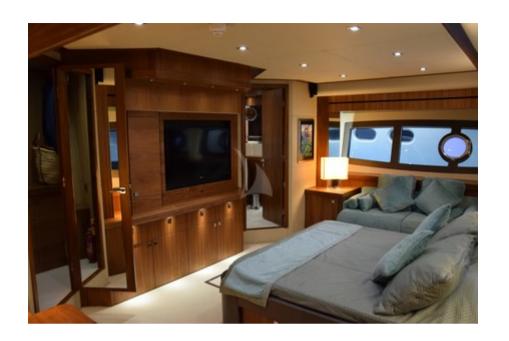

# SPECIFICATIONS ACCOMMODATION

Number of Guests: 8 Number of Cabins: 4

Cabin Configuration: 3 Double, 1 Twin Bed Configuration: 3 Double, 2 Single