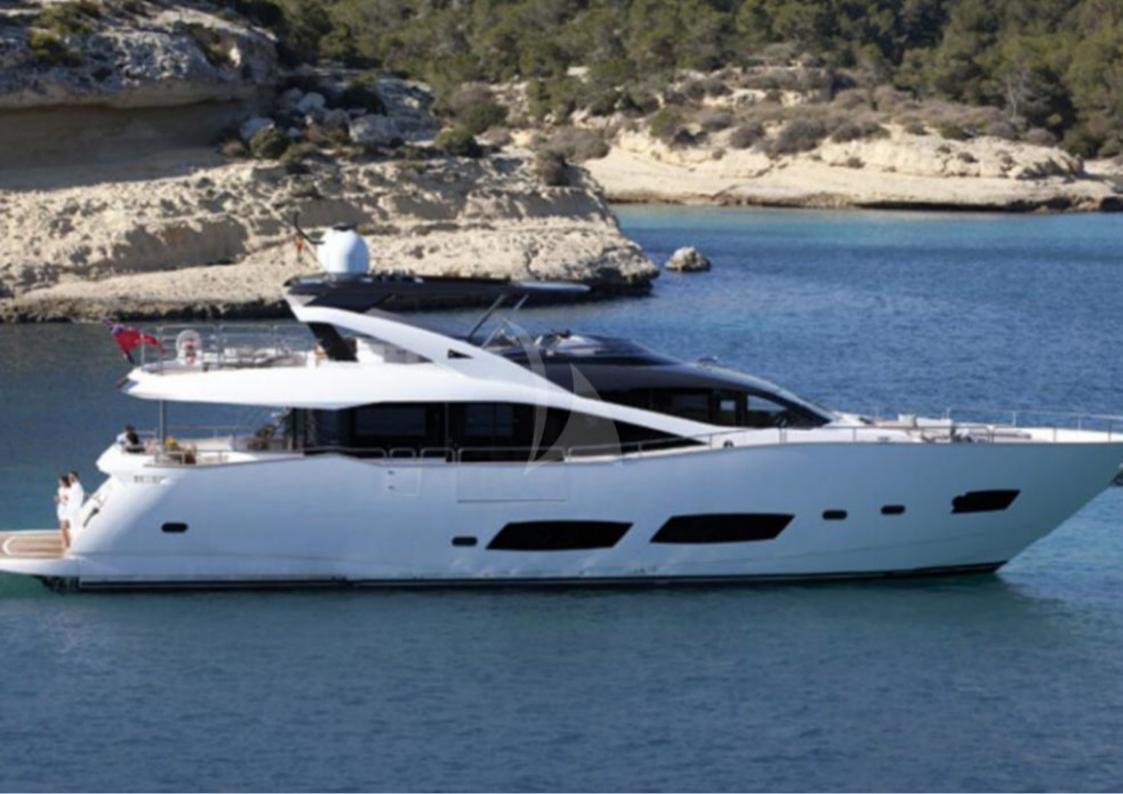

## RAY<sub>3</sub>

**Length**: 28.14 metres (92' 4") **Beam**: 6.35 metres (20' 10") **Draft**: 2.7 metres (8' 10")

Number of Guests: 8 Number of Crew: 4

**Built**: 2013 **Refit**: 2017

**Builder:** Sunseeker **Flag:** Luxembourg

**Hull Construction**: GRP

**Hull Configuration**: Planing hull

Air conditioning, Stabilisers at anchor, Stabilisers underway,

WiFi connection on board