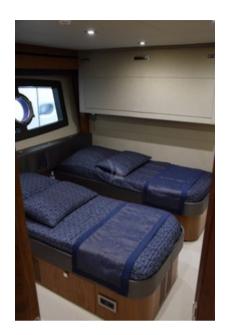

# SPECIFICATIONS ACCOMMODATION

Number of Guests: 8 Number of Cabins: 4

Cabin Configuration: 3 Double, 1 Twin Bed Configuration: 3 Double, 2 Single