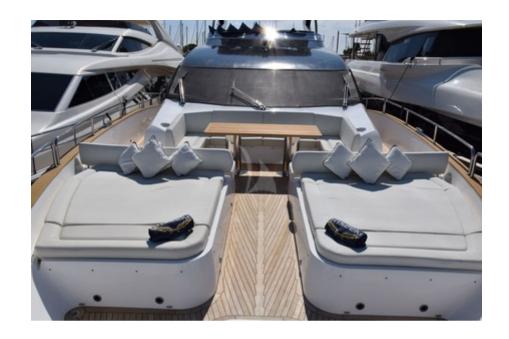

## RAY<sub>3</sub>

**Length**: 28.14 metres (92' 4") **Beam**: 6.35 metres (20' 10") **Draft**: 2.7 metres (8' 10")

Number of Guests: 8 Number of Crew: 4

**Built**: 2013 **Refit**: 2017

**Builder:** Sunseeker **Flag:** Luxembourg