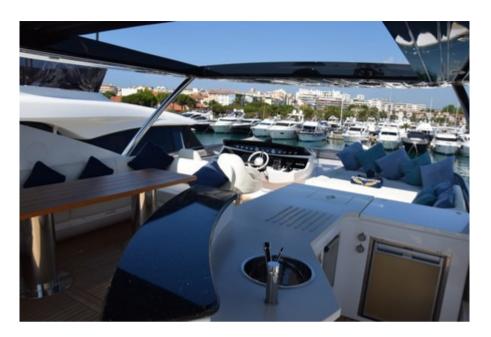

## RAY<sub>3</sub>

**Length**: 28.14 metres (92' 4") **Beam**: 6.35 metres (20' 10") **Draft**: 2.7 metres (8' 10")

Number of Guests: 8 Number of Crew: 4

**Built**: 2013 **Refit**: 2017

**Builder:** Sunseeker **Flag:** Luxembourg