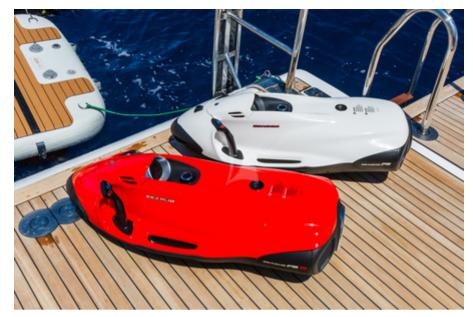

Lower deck twin convertible stateroom

Lower deck twin bathroom

Seabob aft view

Seabobs E-foil

Jet skis Toy set up

Seabob underwater

Tender ride

Spa welcome

#### WATERSPORTS

Tenders + Toys: 9.14m ZAR custom tow tender with 2 x

Evinrude 300HP (upon request) Williams Diesel Jet 505 (5.05m) 2 x Sea-Doo sit down jetskis

2 x F5 Seabobs

Inflatable slide (from sundeck)