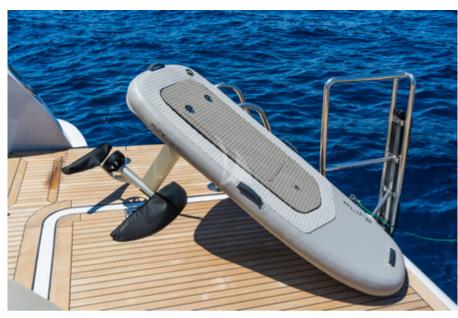

Lower deck twin convertible stateroom

Lower deck twin bathroom

Seabob aft view

Seabobs E-foil

Jet skis Toy set up

Seabob underwater

Tender ride

Spa welcome

#### WATERSPORTS

Tenders + Toys: 9.14m ZAR custom tow tender with 2 x

Evinrude 300HP (upon request) Williams Diesel Jet 505 (5.05m) 2 x Sea-Doo sit down jetskis

2 x F5 Seabobs

Inflatable slide (from sundeck)