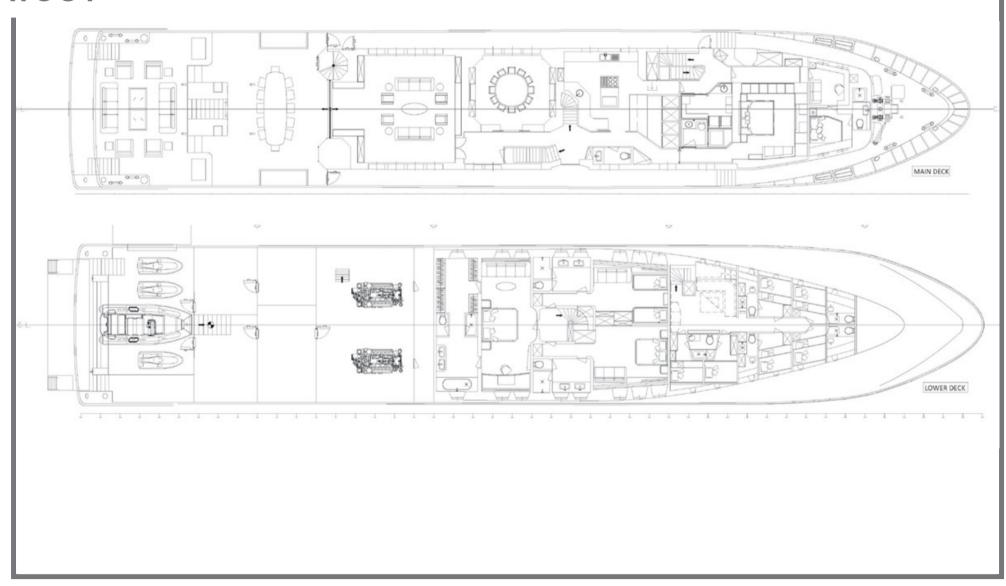

GA



Main and lower deck GA

# SPECIFICATIONS ACCOMMODATION

Number of Guests: 12 Number of Cabins: 6

Cabin Configuration: 4 Double, 2 Convertible

Bed Configuration: 1 Pullman, 3 King, 1 Queen, 4 Single

#### **EQUIPMENT**

Engines: 2 x MTU 12V396TE74 Cruising Speed: 13 knots

Fuel Consumption: 380 Litres/Hr

#### WATERSPORTS

Tenders + Toys: 9.14m ZAR custom tow tender with 2 x

Evinrude 300HP (upon request) Williams Diesel Jet 505 (5.05m) 2 x Sea-Doo sit down jetskis

2 x F5 Seabobs

Inflatable slide (from sundeck)

Banana & donuts 2 x inflatable kayaks

Paddle boards

Waterskis & wakeboard, kneeboard, skurf board

Extensive fishing equipment

Golf gear for swim platform (balls are biodegradable

fish food which need to be ordered at charterer's

expense if requested)

## **LAYOUT**



#### Disclaimer

This document is not contractual. All specifications are given in good faith and offered for informational purposes only. The publisher and company do not warrant or assume any legal liability or responsibility for the accuracy, completeness, or usefulness of any information and/or images displayed. Yacht inventory, specifications and charter prices are subject to change without prior notice. None of the text and/or images used in this brochure may be reproduced without written consent from the publisher.