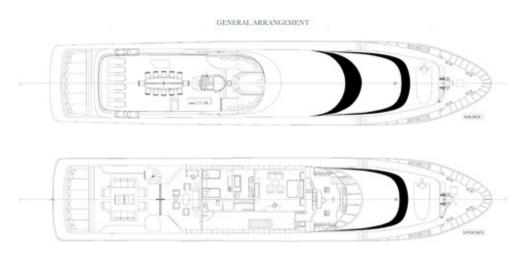

Massage

Free weights

Breakfast set up

Service

Bridge

Galley

Sun and upper deck GA

Main and lower deck GA

## **LAYOUT**