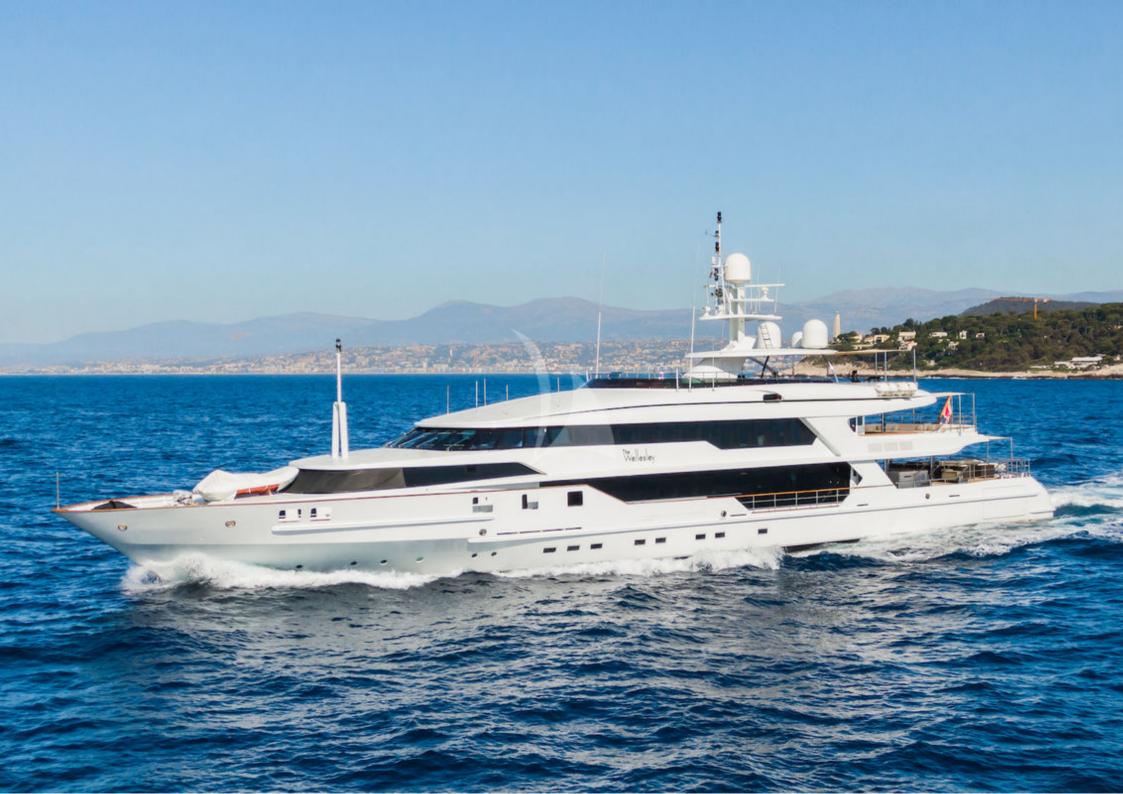

### THE WELLESLEY

**Length**: 56.20 metres (184' 5") **Beam**: 9.10 metres (29' 10") **Draft**: 3.1 metres (10' 2")

Number of Guests: 12 Number of Crew: 12

**Built**: 1993 **Refit**: 2016

Builder: Oceanco

The Wellesley, London's finest boutique-grand hotel in Knightsbridge, presents you 6 suites onboard the 56m superyacht, The Wellesley. Mirroring the hotel's art-deco design, and set against a constantly changing backdrop, guests are invited to experience the same exceptional personal service, fine dining and attention to detail that has become synonymous with the hotel, on board a private superyacht. The Wellesley was originally built in the Netherlands by Oceanco in 1993, and underwent a

comprehensive rebuild / refit by Sunrise Yachts in 2016. Interior designer Dennis Irvine, of Dennis Irvine Studios, was also responsible for the 1920s glamour that epitomises the hotel. The Wellesley boasts some of the largest open deck spaces of any 56m on the water - ideal for entertaining family and friends, or hosting corporate events in utter privacy. The ultimate yacht for discerning charterers.

- Towed tender (available upon request)
- 6 Large selection of water sports toys and exercise equipment

Profile

Profile

View from above

Profile

Profile underway

View from above

Profile