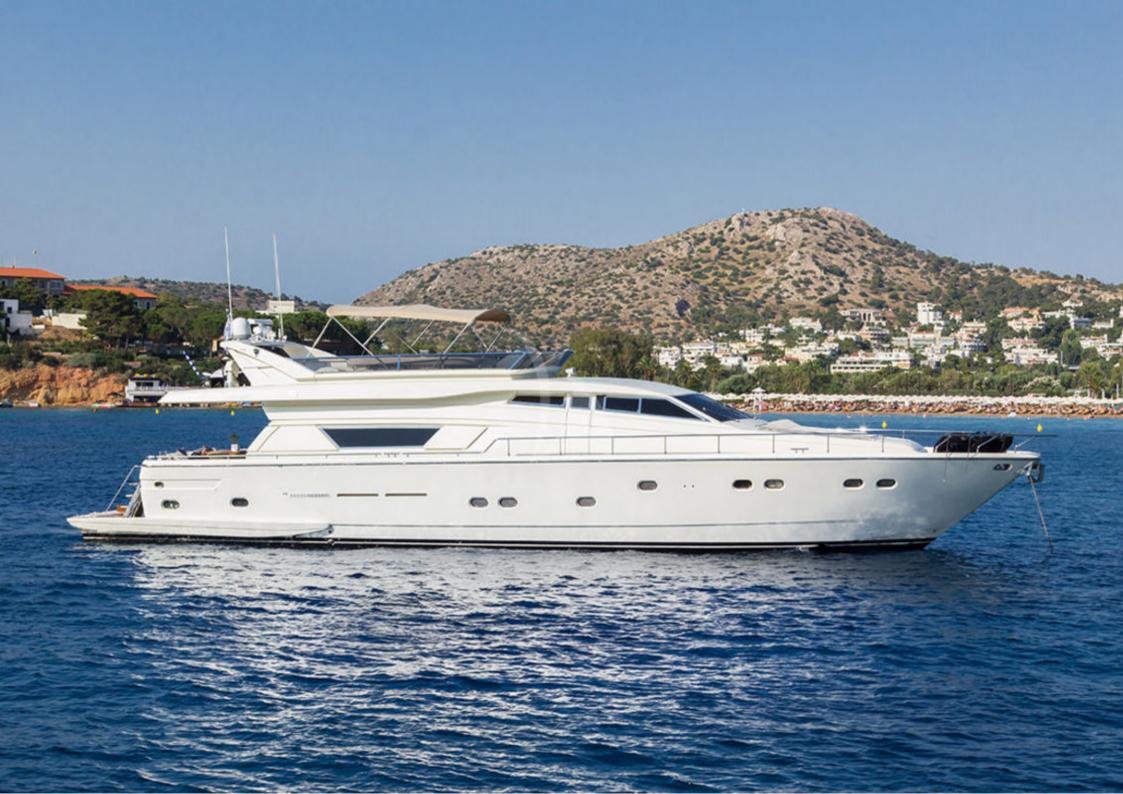

# VENTO

Length: 24.00 metres (78' 9") Beam: 6.00 metres (19' 8") Draft: 2.2 metres (7' 3") Number of Guests: 8 Number of Crew: 4 Built: 2000 Refit: 2017 Builder: Ferretti Flag: Greek Hull Construction: GRP

Air conditioning, WiFi connection on board

Experience a luxury yacht charter in Greece onboard motor yacht VENTO. She is a 24m crewed luxurious Ferretti 225 motor yacht with modern interior design and outstanding performance offering an ultimate charter experience in the Greek islands. Her professional and friendly crew of 4 will make your yacht charter holidays unforgettable. She can accommodate up to 8 guests in 4 en-suite staterooms, including a spacious Master cabin, one VIP cabin and 2 twin cabins, all with en-suite facilities. Vento combines speed, superb stability and optimal guest comfort in order to provide the highest standards to demanding guests.