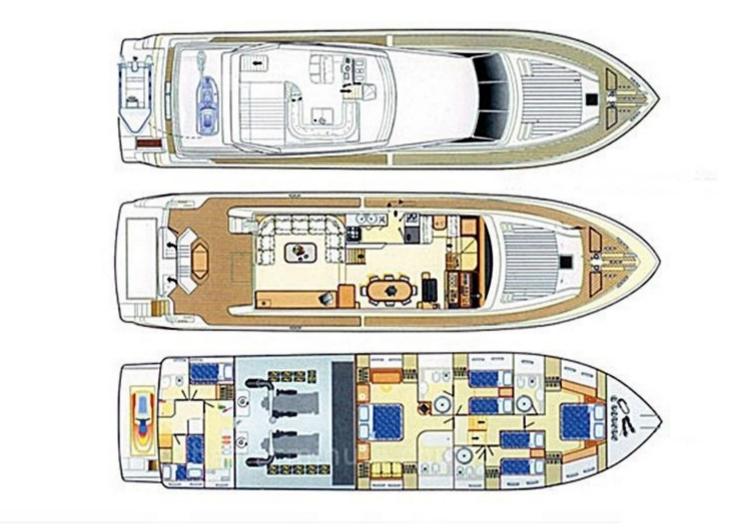

## SPECIFICATIONS ACCOMMODATION

Number of Guests: 8 Number of Cabins: 4 Cabin Configuration: 2 Double, 2 Twin, 2 Convertible Bed Configuration: 1 Queen, 1 Double, 4 Single