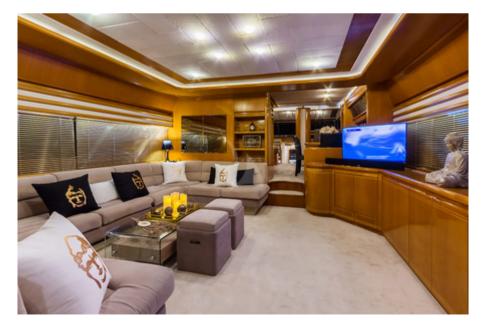

Air conditioning, WiFi connection on board

Experience a luxury yacht charter in Greece onboard motor yacht VENTO. She is a 24m crewed luxurious Ferretti 225 motor yacht with modern interior design and outstanding performance offering an ultimate charter experience in the Greek islands. Her professional and friendly crew of 4 will make your yacht charter holidays unforgettable. She can accommodate up to 8 guests in 4 en-suite staterooms, including a spacious Master cabin, one VIP cabin and 2 twin cabins, all with en-suite facilities. Vento combines speed, superb stability and optimal guest comfort in order to provide the highest standards to demanding guests.