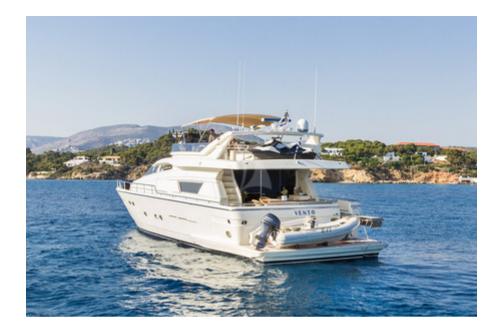

Air conditioning, WiFi connection on board

Experience a luxury yacht charter in Greece onboard motor yacht VENTO. She is a 24m crewed luxurious Ferretti 225 motor yacht with modern interior design and outstanding performance offering an ultimate charter experience in the Greek islands. Her professional and friendly crew of 4 will make your yacht charter holidays unforgettable. She can accommodate up to 8 guests in 4 en-suite staterooms, including a spacious Master cabin, one VIP cabin and 2 twin cabins, all with en-suite facilities. Vento combines speed, superb stability and optimal guest comfort in order to provide the highest standards to demanding guests.

## SPECIFICATIONS ACCOMMODATION

Number of Guests: 8 Number of Cabins: 4 Cabin Configuration: 2 Double, 2 Twin, 2 Convertible Bed Configuration: 1 Queen, 1 Double, 4 Single